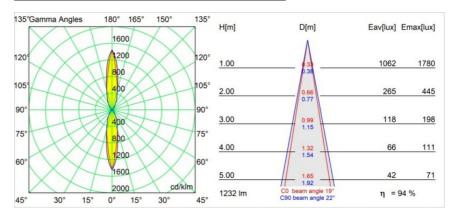

## Light distribution & beam diagram

| Specifications                     |                             |
|------------------------------------|-----------------------------|
| Material                           | 10922981                    |
| Light Source Type                  | LED PAR20 E27               |
| LED Type                           | NUDE PH MAS LEDSP PAR20     |
| LED technology                     | LED high power              |
| CRI                                | Min. 90                     |
| Colour Temperature                 | 2700K                       |
| Lifetime                           | L70B50 @25,000 Hours        |
| Lamp Included                      | Yes                         |
| Number of Light<br>Sources         | 2                           |
| CIE flux code                      | 92 100 100 50 95            |
| Binning (SDCM)                     | 3                           |
| Light Direction                    | Up/Down                     |
| Optic                              | Collimator                  |
| Measured beam angle (°)            | 22.0                        |
| Input Voltage                      | 230V                        |
| Luminaire power (W)                | 12.0                        |
| Electrical Class                   | 1                           |
| IP Rating                          | 20                          |
| Dimming Protocol                   | Leading Edge, Trailing Edge |
| Indoor/Outdoor                     | Indoor                      |
| Application                        | Wall                        |
| Mounting                           | Surface                     |
| Distance to Lighted<br>Object (m)  | 0,1                         |
| Primary Colour &<br>Primary Finish | Black, Brushed Anodised     |
| Gross weight (g)                   | 1144.0                      |
| Delivered lumens (Im)              | 1166                        |
| Efficacy (Im/W)                    | 97                          |
| Glare rating                       | 13                          |