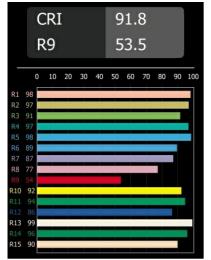

## TM30 & CRI diagram

| Specifications                     |                             |
|------------------------------------|-----------------------------|
| Material                           | 10922981                    |
| Light Source Type                  | LED PAR20 E27               |
| LED Type                           | NUDE PH MAS LEDSP PAR20     |
| LED technology                     | LED high power              |
| CRI                                | Min. 90                     |
| Colour Temperature                 | 2700K                       |
| Lifetime                           | L70B50 @25,000 Hours        |
| Lamp Included                      | Yes                         |
| Number of Light<br>Sources         | 2                           |
| CIE flux code                      | 92 100 100 50 95            |
| Binning (SDCM)                     | 3                           |
| Light Direction                    | Up/Down                     |
| Optic                              | Collimator                  |
| Measured beam angle (°)            | 22.0                        |
| Input Voltage                      | 230V                        |
| Luminaire power (W)                | 12.0                        |
| Electrical Class                   | 1                           |
| IP Rating                          | 20                          |
| Dimming Protocol                   | Leading Edge, Trailing Edge |
| Indoor/Outdoor                     | Indoor                      |
| Application                        | Wall                        |
| Mounting                           | Surface                     |
| Distance to Lighted<br>Object (m)  | 0,1                         |
| Primary Colour &<br>Primary Finish | Black, Brushed Anodised     |
| Gross weight (g)                   | 1144.0                      |
| Delivered lumens (Im)              | 1166                        |
| Efficacy (Im/W)                    | 97                          |
| Glare rating                       | 13                          |