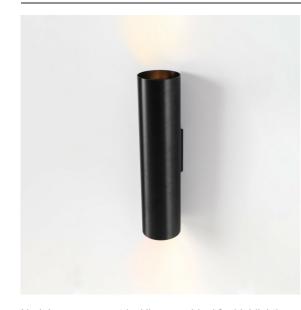

| Date     |
|----------|
| Customer |
| Project  |
| Гуре     |

Nude Wall Up/Down 70 2x LED PAR20 E27 2700K Medium Leading Edge/Trailing Edge Black Brushed Anodised

Nude's pure geometrical lines are ideal for highlighting architectural features. A long, thin, wall luminaire with indirect light, it is completely stripped down to the essence of what constitutes a luminaire. Its light source is recessed in the slender cylinder so much so that it is practically invisible. Complement the light effect with white or black, or a row of rich colours.

## Nude Wall Up/Down 70 2x LED PAR20 E27 2700K Medium Leading Edge/Trailing Edge Black Brushed Anodised