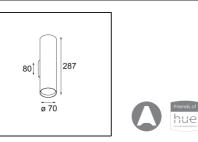

## Light distribution & beam diagram

| Specifications                     |                             |
|------------------------------------|-----------------------------|
| Material                           | 10922981                    |
| Light Source Type                  | LED PAR20 E27               |
| LED Type                           | NUDE PH MAS LEDSP PAR20     |
| LED technology                     | LED high power              |
| CRI                                | Min. 90                     |
| Colour Temperature                 | 2700K                       |
| Lifetime                           | L70B50 @25,000 Hours        |
| Lamp Included                      | Yes                         |
| Number of Light<br>Sources         | 2                           |
| CIE flux code                      | 92 100 100 50 95            |
| Binning (SDCM)                     | 3                           |
| Light Direction                    | Up/Down                     |
| Optic                              | Collimator                  |
| Measured beam angle (°)            | 22.0                        |
| Input Voltage                      | 230V                        |
| Luminaire power (W)                | 12.0                        |
| Electrical Class                   | 1                           |
| IP Rating                          | 20                          |
| Dimming Protocol                   | Leading Edge, Trailing Edge |
| Indoor/Outdoor                     | Indoor                      |
| Application                        | Wall                        |
| Mounting                           | Surface                     |
| Distance to Lighted<br>Object (m)  | 0,1                         |
| Primary Colour &<br>Primary Finish | Black, Brushed Anodised     |
| Gross weight (g)                   | 1144.0                      |
| Delivered lumens (Im)              | 1166                        |
| Efficacy (Im/W)                    | 97                          |
| Glare rating                       | 13                          |