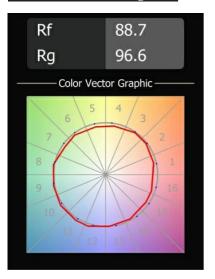

| Leading Edge, Trailing Edge |
| Indoor/Outdoor                     | Indoor                      |
| Application                        | Wall                        |
| Mounting                           | Surface                     |
| Distance to Lighted<br>Object (m)  | 0,1                         |
| Primary Colour &<br>Primary Finish | Black, Brushed Anodised     |
| Gross weight (g)                   | 1144.0                      |
| Delivered lumens (Im)              | 1166                        |
| Efficacy (Im/W)                    | 97                          |
| Glare rating                       | 13                          |



## Nude Wall Up/Down 70 2x LED PAR20 E27 2700K Medium Leading Edge/Trailing Edge Black Brushed Anodised

## TM30 & CRI diagram





## Light distribution & beam diagram