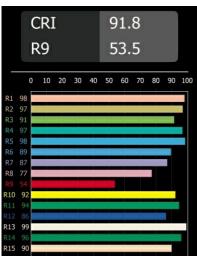

## TM30 & CRI diagram

| C      |
|--------|
| S      |
| $\sim$ |
|        |

| specifications                  |                             |
|---------------------------------|-----------------------------|
| Material                        | 10922941                    |
| Light Source Type               | LED PAR20 E27               |
| LED Type                        | NUDE PH MAS LEDSP PAR20     |
| LED technology                  | LED high power              |
| CRI                             | Min. 90                     |
| Colour Temperature              | 2700K                       |
| Lifetime                        | L70B50 @25,000 Hours        |
| Lamp Included                   | Yes                         |
| Number of Light Sources         | 2                           |
| CIE flux code                   | 91 99 100 50 97             |
| Binning (SDCM)                  | 3                           |
| Light Direction                 | Up/Down                     |
| Optic                           | Collimator                  |
| Measured beam angle (°)         | 21.0                        |
| Input Voltage                   | 230V                        |
| Luminaire power (W)             | 12.0                        |
| Electrical Class                | 1                           |
| IP Rating                       | 20                          |
| Dimming Protocol                | Leading Edge, Trailing Edge |
| Indoor/Outdoor                  | Indoor                      |
| Application                     | Wall                        |
| Mounting                        | Surface                     |
| Distance to Lighted Object (m)  | 0,1                         |
| Primary Colour & Primary Finish | Champagne, Brushed Anodised |
| Gross weight (g)                | 1144.0                      |
| Luminous flux per lamp (lm)     | 1191                        |
| Efficacy (Im/W)                 | 99                          |
| Glare rating                    | 14                          |
|                                 |                             |