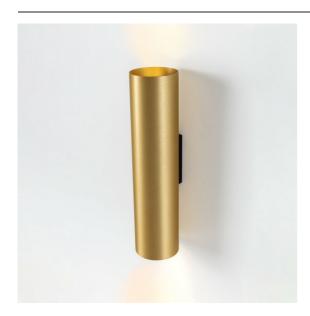

| Date     |
|----------|
| Customer |
| Project  |
| Туре     |

Nude Wall Up/Down 70 2x LED PAR20 E27 2700K Medium Leading Edge/Trailing Edge Champagne Brushed

Anodised

Nude's pure geometrical lines are ideal for highlighting architectural features. A long, thin, wall luminaire with indirect light, it is completely stripped down to the essence of what constitutes a luminaire. Its light source is recessed in the slender cylinder so much so that it is practically invisible. Complement the light effect with white or black, or a row of rich colours.