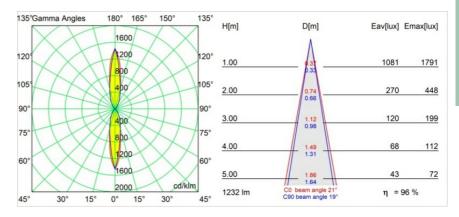

## Light distribution & beam diagram

| C      |
|--------|
| S      |
| $\sim$ |
|        |

| specifications                  |                             |
|---------------------------------|-----------------------------|
| Material                        | 10922941                    |
| Light Source Type               | LED PAR20 E27               |
| LED Type                        | NUDE PH MAS LEDSP PAR20     |
| LED technology                  | LED high power              |
| CRI                             | Min. 90                     |
| Colour Temperature              | 2700K                       |
| Lifetime                        | L70B50 @25,000 Hours        |
| Lamp Included                   | Yes                         |
| Number of Light Sources         | 2                           |
| CIE flux code                   | 91 99 100 50 97             |
| Binning (SDCM)                  | 3                           |
| Light Direction                 | Up/Down                     |
| Optic                           | Collimator                  |
| Measured beam angle (°)         | 21.0                        |
| Input Voltage                   | 230V                        |
| Luminaire power (W)             | 12.0                        |
| Electrical Class                | 1                           |
| IP Rating                       | 20                          |
| Dimming Protocol                | Leading Edge, Trailing Edge |
| Indoor/Outdoor                  | Indoor                      |
| Application                     | Wall                        |
| Mounting                        | Surface                     |
| Distance to Lighted Object (m)  | 0,1                         |
| Primary Colour & Primary Finish | Champagne, Brushed Anodised |
| Gross weight (g)                | 1144.0                      |
| Luminous flux per lamp (lm)     | 1191                        |
| Efficacy (Im/W)                 | 99                          |
| Glare rating                    | 14                          |
|                                 |                             |