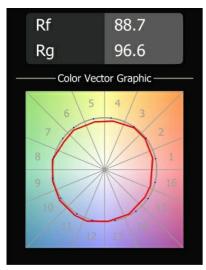

| 20                          |
| Dimming Protocol                | Leading Edge, Trailing Edge |
| Indoor/Outdoor                  | Indoor                      |
| Application                     | Wall                        |
| Mounting                        | Surface                     |
| Distance to Lighted Object (m)  | 0,1                         |
| Primary Colour & Primary Finish | Champagne, Brushed Anodised |
| Gross weight (g)                | 1144.0                      |
| Luminous flux per lamp (lm)     | 1191                        |
| Efficacy (Im/W)                 | 99                          |
| Glare rating                    | 14                          |
|                                 |                             |



## TM30 & CRI diagram





## Light distribution & beam diagram