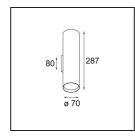

| Date     |
|----------|
| Customer |
| Project  |
| Туре     |

Nude Wall Up/Down 70 2x LED PAR20 E27 2700K Medium Leading Edge/Trailing Edge Champagne Brushed

Anodised



Nude's pure geometrical lines are ideal for highlighting architectural features. A long, thin, wall luminaire with indirect light, it is completely stripped down to the essence of what constitutes a luminaire. Its light source is recessed in the slender cylinder so much so that it is practically invisible. Complement the light effect with white or black, or a row of rich colours.





| C      |
|--------|
| S      |
| $\sim$ |
|        |

| specifications                  |                             |
|---------------------------------|-----------------------------|
| Material                        | 10922941                    |
| Light Source Type               | LED PAR20 E27               |
| LED Type                        | NUDE PH MAS LEDSP PAR20     |
| LED technology                  | LED high power              |
| CRI                             | Min. 90                     |
| Colour Temperature              | 2700K                       |
| Lifetime                        | L70B50 @25,000 Hours        |
| Lamp Included                   | Yes                         |
| Number of Light Sources         | 2                           |
| CIE flux cod