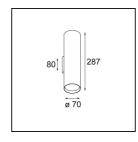

| C      |
|--------|
| S      |
| $\sim$ |
|        |

| Specifications                  |                             |
|---------------------------------|-----------------------------|
| Material                        | 10922941                    |
| Light Source Type               | LED PAR20 E27               |
| LED Type                        | NUDE PH MAS LEDSP PAR20     |
| LED technology                  | LED high power              |
| CRI                             | Min. 90                     |
| Colour Temperature              | 2700K                       |
| Lifetime                        | L70B50 @25,000 Hours        |
| Lamp Included                   | Yes                         |
| Number of Light<br>Sources      | 2                           |
| CIE flux code                   | 91 99 100 50 97             |
| Binning (SDCM)                  | 3                           |
| Light Direction                 | Up/Down                     |
| Optic                           | Collimator                  |
| Measured beam angle (°)         | 21.0                        |
| Input Voltage                   | 230V                        |
| Luminaire power (W)             | 12.0                        |
| Electrical Class                | 1                           |
| IP Rating                       | 20                          |
| Dimming Protocol                | Leading Edge, Trailing Edge |
| Indoor/Outdoor                  | Indoor                      |
| Application                     | Wall                        |
| Mounting                        | Surface                     |
| Distance to Lighted Object (m)  | 0,1                         |
| Primary Colour & Primary Finish | Champagne, Brushed Anodised |
| Gross weight (g)                | 1144.0                      |
| Delivered lumens (lm)           | 1191                        |
| Efficacy (Im/W)                 | 99                          |
| Glare rating                    | 14                          |
|                                 |                             |

## Light distribution & beam diagram