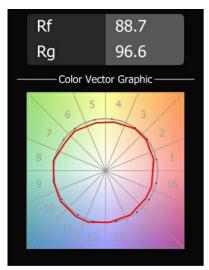

| C      |
|--------|
| S      |
| $\sim$ |
|        |

| Specifications                  |                             |
|---------------------------------|-----------------------------|
| Material                        | 10922941                    |
| Light Source Type               | LED PAR20 E27               |
| LED Type                        | NUDE PH MAS LEDSP PAR20     |
| LED technology                  | LED high power              |
| CRI                             | Min. 90                     |
| Colour Temperature              | 2700K                       |
| Lifetime                        | L70B50 @25,000 Hours        |
| Lamp Included                   | Yes                         |
| Number of Light<br>Sources      | 2                           |
| CIE flux code                   | 91 99 100 50 97             |
| Binning (SDCM)                  | 3                           |
| Light Direction                 | Up/Down                     |
| Optic                           | Collimator                  |
| Measured beam angle (°)         | 21.0                        |
| Input Voltage                   | 230V                        |
| Luminaire power (W)             | 12.0                        |
| Electrical Class                | 1                           |
| IP Rating                       | 20                          |
| Dimming Protocol                | Leading Edge, Trailing Edge |
| Indoor/Outdoor                  | Indoor                      |
| Application                     | Wall                        |
| Mounting                        | Surface                     |
| Distance to Lighted Object (m)  | 0,1                         |
| Primary Colour & Primary Finish | Champagne, Brushed Anodised |
| Gross weight (g)                | 1144.0                      |
| Delivered lumens (lm)           | 1191                        |
| Efficacy (Im/W)                 | 99                          |
| Glare rating                    | 14                          |
|                                 |                             |

## TM30 & CRI diagram