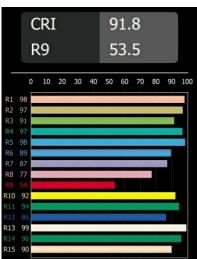

## TM30 & CRI diagram

| C      |
|--------|
| S      |
| $\sim$ |
|        |

| Specifications                  |                             |
|---------------------------------|-----------------------------|
| Material                        | 10922941                    |
| Light Source Type               | LED PAR20 E27               |
| LED Type                        | NUDE PH MAS LEDSP PAR20     |
| LED technology                  | LED high power              |
| CRI                             | Min. 90                     |
| Colour Temperature              | 2700K                       |
| Lifetime                        | L70B50 @25,000 Hours        |
| Lamp Included                   | Yes                         |
| Number of Light<br>Sources      | 2                           |
| CIE flux code                   | 91 99 100 50 97             |
| Binning (SDCM)                  | 3                           |
| Light Direction                 | Up/Down                     |
| Optic                           | Collimator                  |
| Measured beam angle (°)         | 21.0                        |
| Input Voltage                   | 230V                        |
| Luminaire power (W)             | 12.0                        |
| Electrical Class                | 1                           |
| IP Rating                       | 20                          |
| Dimming Protocol                | Leading Edge, Trailing Edge |
| Indoor/Outdoor                  | Indoor                      |
| Application                     | Wall                        |
| Mounting                        | Surface                     |
| Distance to Lighted Object (m)  | 0,1                         |
| Primary Colour & Primary Finish | Champagne, Brushed Anodised |
| Gross weight (g)                | 1144.0                      |
| Delivered lumens (lm)           | 1191                        |
| Efficacy (Im/W)                 | 99                          |
| Glare rating                    | 14                          |
|                                 |                             |