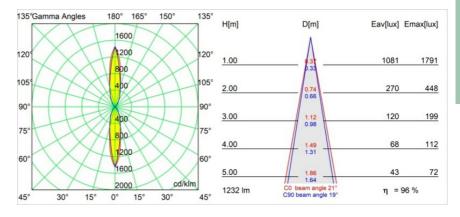

## Light distribution & beam diagram

| C      |
|--------|
| S      |
| $\sim$ |
|        |

| Specifications                  |                             |
|---------------------------------|-----------------------------|
| Material                        | 10922941                    |
| Light Source Type               | LED PAR20 E27               |
| LED Type                        | NUDE PH MAS LEDSP PAR20     |
| LED technology                  | LED high power              |
| CRI                             | Min. 90                     |
| Colour Temperature              | 2700K                       |
| Lifetime                        | L70B50 @25,000 Hours        |
| Lamp Included                   | Yes                         |
| Number of Light<br>Sources      | 2                           |
| CIE flux code                   | 91 99 100 50 97             |
| Binning (SDCM)                  | 3                           |
| Light Direction                 | Up/Down                     |
| Optic                           | Collimator                  |
| Measured beam angle (°)         | 21.0                        |
| Input Voltage                   | 230V                        |
| Luminaire power (W)             | 12.0                        |
| Electrical Class                | 1                           |
| IP Rating                       | 20                          |
| Dimming Protocol                | Leading Edge, Trailing Edge |
| Indoor/Outdoor                  | Indoor                      |
| Application                     | Wall                        |
| Mounting                        | Surface                     |
| Distance to Lighted Object (m)  | 0,1                         |
| Primary Colour & Primary Finish | Champagne, Brushed Anodised |
| Gross weight (g)                | 1144.0                      |
| Delivered lumens (lm)           | 1191                        |
| Efficacy (Im/W)                 | 99                          |
| Glare rating                    | 14                          |
|                                 |                             |