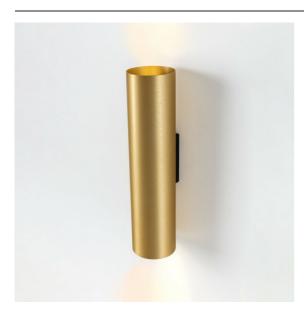

| Date     |
|----------|
| Customer |
| Project  |
| Туре     |

Nude Wall Up/Down 70 2x LED PAR20 E27 2700K Medium Leading Edge/Trailing Edge Champagne Brushed

Anodised

Nude's pure geometrical lines are ideal for highlighting architectural features. A long, thin, wall luminaire with indirect light, it is completely stripped down to the essence of what constitutes a luminaire. Its light source is recessed in the slender cylinder so much so that it is practically invisible. Complement the light effect with white or black, or a row of rich colours.

| C      |
|--------|
| S      |
| $\sim$ |
|        |

| Specifications                  |                             |
|---------------------------------|-----------------------------|
| Material                        | 10922941                    |
| Light Source Type               | LED PAR20 E27               |
| LED Type                        | NUDE PH MAS LEDSP PAR20     |
| LED technology                  | LED high power              |
| CRI                             | Min. 90                     |
| Colour Temperature              | 2700K                       |
| Lifetime                        | L70B50 @25,000 Hours        |
| Lamp Included                   | Yes                         |
| Number of Light<br>Sources      | 2                           |
| CIE flux code                   | 91 99 100 50 97             |
| Binning (SDCM)                  | 3                           |
| Light Direction                 | Up/Down                     |
| Optic                           | Collimator                  |
| Measured beam angle (°)         | 21.0                        |
| Input Voltage                   | 230V                        |
| Luminaire power (W)             | 12.0                        |
| Electrical Class                | 1                           |
| IP Rating                       | 20                          |
| Dimming Protocol                | Leading Edge, Trailing Edge |
| Indoor/Outdoor                  | Indoor                      |
| Application                     | Wall                        |
| Mounting                        | Surface                     |
| Distance to Lighted Object (m)  | 0,1                         |
| Primary Colour & Primary Finish | Champagne, Brushed Anodised |
| Gross weight (g)                | 1144.0                      |
| Delivered lumens (lm)           | 1191                        |
| Efficacy (Im/W)                 | 99                          |
| Glare rating                    | 14                          |
|                                 |                             |