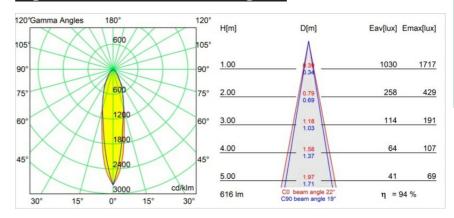

|
| Indoor/Outdoor                     | Indoor                          |
| Application                        | Wall                            |
| Mounting                           | Surface                         |
| Distance to Lighted<br>Object (m)  | 0,1                             |
| Primary Colour &<br>Primary Finish | Silver Bronze, Brushed Anodised |
| Gross weight (g)                   | 544.0                           |
| Delivered lumens (Im)              | 585                             |
| Efficacy (Im/W)                    | 97                              |
| Glare rating                       | 18                              |
|                                    |                                 |



## TM30 & CRI diagram





## Light distribution & beam diagram