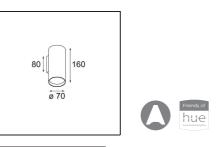

| Date     |
|----------|
| Customer |
| Project  |
| уре      |

Nude Wall 70 1x LED PAR20 E27 2700K Medium Leading Edge/Trailing Edge Silver Bronze Brushed Anodised



Nude's pure geometrical lines are ideal for highlighting architectural features. A long, thin, wall luminaire with indirect light, it is completely stripped down to the essence of what constitutes a luminaire. Its light source is recessed in the slender cylinder so much so that it is practically invisible. Complement the light effect with white or black, or a row of rich colours.



## Specifications

| specifications                     |                                 |
|------------------------------------|---------------------------------|
| Material                           | 10922884                        |
| Light Source Type                  | LED PAR20 E27                   |
| LED Type                           | NUDE PH MAS LEDSP PAR20         |
| LED technology                     | LED high power                  |
| CRI                                | Min. 90                         |
| Colour Temperature                 | 2700K                           |
| Lifetime                           | L70B50 @25,000 Hours            |
| Lamp Included                      | Yes                             |
| Number of Light<br>Sources         | 1