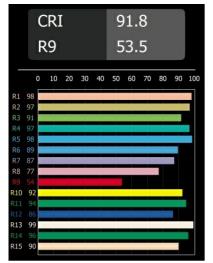

## Specifications

| specifications                     |                                 |
|------------------------------------|---------------------------------|
| Material                           | 10922884                        |
| Light Source Type                  | LED PAR20 E27                   |
| LED Type                           | NUDE PH MAS LEDSP PAR20         |
| LED technology                     | LED high power                  |
| CRI                                | Min. 90                         |
| Colour Temperature                 | 2700K                           |
| Lifetime                           | L70B50 @25,000 Hours            |
| Lamp Included                      | Yes                             |
| Number of Light<br>Sources         | 1                               |
| CIE flux code                      | 91 99 100 100 95                |
| Binning (SDCM)                     | 3                               |
| Light Direction                    | Up, Down                        |
| Optic                              | Collimator                      |
| Measured beam angle (°)            | 22.0                            |
| Input Voltage                      | 230V                            |
| Luminaire power (W)                | 6.0                             |
| Electrical Class                   | 1                               |
| IP Rating                          | 20                              |
| Dimming Protocol                   | Leading Edge, Trailing Edge     |
| Indoor/Outdoor                     | Indoor                          |
| Application                        | Wall                            |
| Mounting                           | Surface                         |
| Distance to Lighted<br>Object (m)  | 0,1                             |
| Primary Colour &<br>Primary Finish | Silver Bronze, Brushed Anodised |
| Gross weight (g)                   | 544.0                           |
| Delivered lumens (Im)              | 585                             |
| Efficacy (Im/W)                    | 97                              |
| Glare rating                       | 18                              |
|                                    |                                 |

## TM30 & CRI diagram