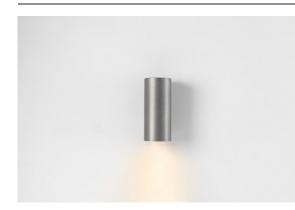

| Date     |
|----------|
| Customer |
| Project  |
| уре      |

Nude Wall 70 1x LED PAR20 E27 2700K Medium Leading Edge/Trailing Edge Silver Bronze Brushed Anodised

Nude's pure geometrical lines are ideal for highlighting architectural features. A long, thin, wall luminaire with indirect light, it is completely stripped down to the essence of what constitutes a luminaire. Its light source is recessed in the slender cylinder so much so that it is practically invisible. Complement the light effect with white or black, or a row of rich colours.