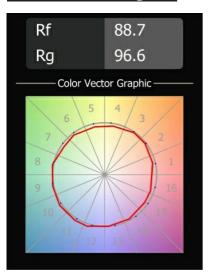

| Leading Edge, Trailing Edge     |
| Indoor/Outdoor                     | Indoor                          |
| Application                        | Wall                            |
| Mounting                           | Surface                         |
| Distance to Lighted<br>Object (m)  | 0,1                             |
| Primary Colour &<br>Primary Finish | Silver Bronze, Brushed Anodised |
| Gross weight (g)                   | 544.0                           |
| Delivered lumens (Im)              | 585                             |
| Efficacy (Im/W)                    | 97                              |
| Glare rating                       | 18                              |
|                                    |                                 |



## TM30 & CRI diagram





## Light distribution & beam diagram