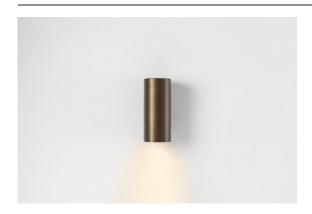

| Date     |
|----------|
| Customer |
| Project  |
| Туре     |

Nude Wall 70 1x LED PAR20 E27 2700K Medium Leading Edge/Trailing Edge Bronze Brushed Anodised

Nude's pure geometrical lines are ideal for highlighting architectural features. A long, thin, wall luminaire with indirect light, it is completely stripped down to the essence of what constitutes a luminaire. Its light source is recessed in the slender cylinder so much so that it is practically invisible. Complement the light effect with white or black, or a row of rich colours.