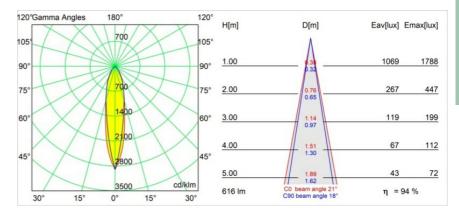

g Protocol                        | Leading Edge, Trailing Edge |
| Indoor/Outdoor                          | Indoor                      |
| Application                             | Wall                        |
| Mounting                                | Surface                     |
| Distance to Lighted Object (m)          | 0,1                         |
| Primary Colour & Primary Finish         | Bronze, Brushed Anodised    |
| Gross weight (g)                        | 544.0                       |
| Delivered lumens (Im)                   | 580                         |
| Efficacy (Im/W)                         | 97                          |
| Glare rating                            | 18                          |



## TM30 & CRI diagram





## Light distribution & beam diagram