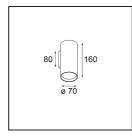

| Date     |
|----------|
| Customer |
| Project  |
| Туре     |

Nude Wall 70 1x LED PAR20 E27 2700K Medium Leading Edge/Trailing Edge Bronze Brushed Anodised



Nude's pure geometrical lines are ideal for highlighting architectural features. A long, thin, wall luminaire with indirect light, it is completely stripped down to the essence of what constitutes a luminaire. Its light source is recessed in the slender cylinder so much so that it is practically invisible. Complement the light effect with white or black, or a row of rich colours.





## Specifications

| - F · J · · · · · · · · · · · · · · · · |                             |
|-----------------------------------------|-----------------------------|
| Material                                | 10922882                    |
| Light Source Type                       | LED PAR20 E27               |
| LED Type                                | NUDE PH MAS LEDSP PAR20     |
| LED technology                          | LED high power              |
| CRI                                     | Min. 90                     |
| Colour Temperature                      | 2700K                       |
| Lifetime                                | L70B50 @25,000 Hours        |
| Lamp Included                           | Yes                         |
| Number of Light<br>Sources