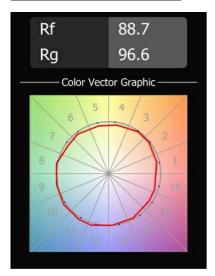

| 20                          |
| Dimming Protocol                        | Leading Edge, Trailing Edge |
| Indoor/Outdoor                          | Indoor                      |
| Application                             | Wall                        |
| Mounting                                | Surface                     |
| Distance to Lighted Object (m)          | 0,1                         |
| Primary Colour & Primary Finish         | Bronze, Brushed Anodised    |
| Gross weight (g)                        | 544.0                       |
| Delivered lumens (Im)                   | 580                         |
| Efficacy (Im/W)                         | 97                          |
| Glare rating                            | 18                          |



## TM30 & CRI diagram





## Light distribution & beam diagram