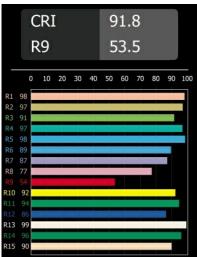

## Specifications

| - F · J · · · · · · · · · · · · · · · · |                             |
|-----------------------------------------|-----------------------------|
| Material                                | 10922882                    |
| Light Source Type                       | LED PAR20 E27               |
| LED Type                                | NUDE PH MAS LEDSP PAR20     |
| LED technology                          | LED high power              |
| CRI                                     | Min. 90                     |
| Colour Temperature                      | 2700K                       |
| Lifetime                                | L70B50 @25,000 Hours        |
| Lamp Included                           | Yes                         |
| Number of Light<br>Sources              | 1                           |
| CIE flux code                           | 92 100 100 100 94           |
| Binning (SDCM)                          | 3                           |
| Light Direction                         | Up, Down                    |
| Optic                                   | Collimator                  |
| Measured beam angle (°)                 | 21.0                        |
| Input Voltage                           | 230V                        |
| Luminaire power (W)                     | 6.0                         |
| Electrical Class                        | I                           |
| IP Rating                               | 20                          |
| Dimming Protocol                        | Leading Edge, Trailing Edge |
| Indoor/Outdoor                          | Indoor                      |
| Application                             | Wall                        |
| Mounting                                | Surface                     |
| Distance to Lighted Object (m)          | 0,1                         |
| Primary Colour & Primary Finish         | Bronze, Brushed Anodised    |
| Gross weight (g)                        | 544.0                       |
| Delivered lumens (Im)                   | 580                         |
| Efficacy (Im/W)                         | 97                          |
| Glare rating                            | 18                          |

## TM30 & CRI diagram