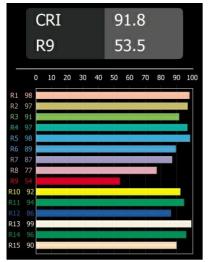

|
| Dimming Protocol                   | Leading Edge, Trailing Edge |
| Indoor/Outdoor                     | Indoor                      |
| Application                        | Wall                        |
| Mounting                           | Surface                     |
| Distance to Lighted<br>Object (m)  | 0,1                         |
| Primary Colour &<br>Primary Finish | Champagne, Brushed Anodised |
| Gross weight (g)                   | 544.0                       |
| Delivered lumens (Im)              | 595                         |
| Efficacy (Im/W)                    | 99                          |
| Glare rating                       | 18                          |
|                                    |                             |



## TM30 & CRI diagram





## Light distribution & beam diagram