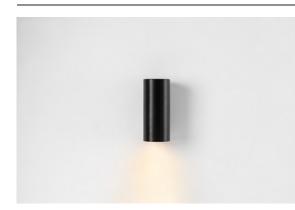

| Date     |
|----------|
| Customer |
| Project  |
| Гуре     |

Nude Wall 70 1x LED PAR20 E27 2700K Medium Leading Edge/Trailing Edge Champagne Brushed Anodised

Nude's pure geometrical lines are ideal for highlighting architectural features. A long, thin, wall luminaire with indirect light, it is completely stripped down to the essence of what constitutes a luminaire. Its light source is recessed in the slender cylinder so much so that it is practically invisible. Complement the light effect with white or black, or a row of rich colours.