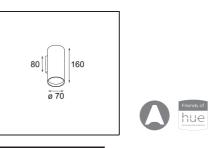

| Date     |
|----------|
| Customer |
| Project  |
| Гуре     |

Nude Wall 70 1x LED PAR20 E27 2700K Medium Leading Edge/Trailing Edge Champagne Brushed Anodised



Nude's pure geometrical lines are ideal for highlighting architectural features. A long, thin, wall luminaire with indirect light, it is completely stripped down to the essence of what constitutes a luminaire. Its light source is recessed in the slender cylinder so much so that it is practically invisible. Complement the light effect with white or black, or a row of rich colours.



## Specifications

| specifications                     |                             |
|------------------------------------|-----------------------------|
| Material                           | 10922841                    |
| Light Source Type                  | LED PAR20 E27               |
| LED Type                           | NUDE PH MAS LEDSP PAR20     |
| LED technology                     | LED high power              |
| CRI                                | Min. 90                     |
| Colour Temperature                 | 2700K                       |
| Lifetime                           | L70B50 @25,000 Hours        |
| Lamp Included                      | Yes                         |
| Number of Light<br>Sources         | 1                           |
| CIE flux code