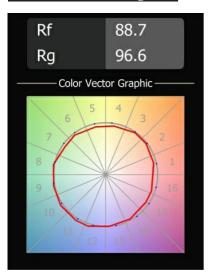

|
| Dimming Protocol                   | Leading Edge, Trailing Edge |
| Indoor/Outdoor                     | Indoor                      |
| Application                        | Wall                        |
| Mounting                           | Surface                     |
| Distance to Lighted<br>Object (m)  | 0,1                         |
| Primary Colour &<br>Primary Finish | Champagne, Brushed Anodised |
| Gross weight (g)                   | 544.0                       |
| Delivered lumens (Im)              | 595                         |
| Efficacy (Im/W)                    | 99                          |
| Glare rating                       | 18                          |
|                                    |                             |



## TM30 & CRI diagram





## Light distribution & beam diagram