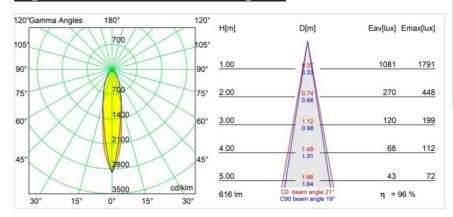

## Specifications

| specifications                     |                             |
|------------------------------------|-----------------------------|
| Material                           | 10922841                    |
| Light Source Type                  | LED PAR20 E27               |
| LED Type                           | NUDE PH MAS LEDSP PAR20     |
| LED technology                     | LED high power              |
| CRI                                | Min. 90                     |
| Colour Temperature                 | 2700K                       |
| Lifetime                           | L70B50 @25,000 Hours        |
| Lamp Included                      | Yes                         |
| Number of Light<br>Sources         | 1                           |
| CIE flux code                      | 91 99 100 100 97            |
| Binning (SDCM)                     | 3                           |
| Light Direction                    | Up, Down                    |
| Optic                              | Collimator                  |
| Measured beam angle<br>(°)         | 21.0                        |
| Input Voltage                      | 230V                        |
| Luminaire power (W)                | 6.0                         |
| Electrical Class                   | 1                           |
| IP Rating                          | 20                          |
| Dimming Protocol                   | Leading Edge, Trailing Edge |
| Indoor/Outdoor                     | Indoor                      |
| Application                        | Wall                        |
| Mounting                           | Surface                     |
| Distance to Lighted<br>Object (m)  | 0,1                         |
| Primary Colour &<br>Primary Finish | Champagne, Brushed Anodised |
| Gross weight (g)                   | 544.0                       |
| Delivered lumens (Im)              | 595                         |
| Efficacy (Im/W)                    | 99                          |
| Glare rating                       | 18                          |
|                                    |                             |

## Light distribution & beam diagram