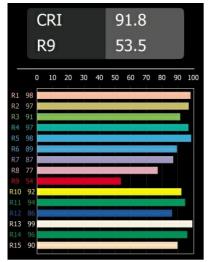

| 6.0                         |
| Electrical Class                   | 1                           |
| IP Rating                          | 20                          |
| Dimming Protocol                   | Leading Edge, Trailing Edge |
| Indoor/Outdoor                     | Indoor                      |
| Application                        | Wall                        |
| Mounting                           | Surface                     |
| Distance to Lighted<br>Object (m)  | 0,1                         |
| Primary Colour &<br>Primary Finish | Champagne, Brushed Anodised |
| Gross weight (g)                   | 544.0                       |
| Delivered lumens (Im)              | 595                         |

99

18

Efficacy (Im/W)

Glare rating



## TM30 & CRI diagram





## Light distribution & beam diagram