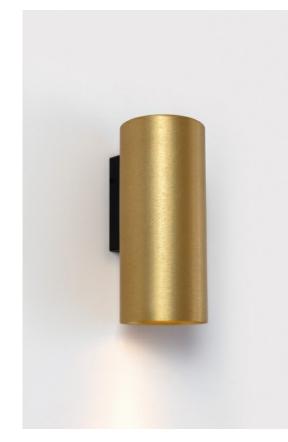

| Date     |
|----------|
| Customer |
| Project  |
| Гуре     |

Nude Wall 70 1x LED PAR20 E27 2700K Medium Leading Edge/Trailing Edge Champagne Brushed Anodised

Nude's pure geometrical lines are ideal for highlighting architectural features. A long, thin, wall luminaire with indirect light, it is completely stripped down to the essence of what constitutes a luminaire. Its light source is recessed in the slender cylinder so much so that it is practically invisible. Complement the light effect with white or black, or a row of rich colours.