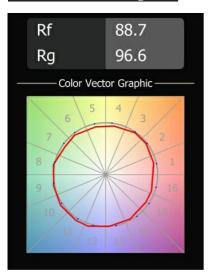

| 6.0                         |
| Electrical Class                   | 1                           |
| IP Rating                          | 20                          |
| Dimming Protocol                   | Leading Edge, Trailing Edge |
| Indoor/Outdoor                     | Indoor                      |
| Application                        | Wall                        |
| Mounting                           | Surface                     |
| Distance to Lighted<br>Object (m)  | 0,1                         |
| Primary Colour &<br>Primary Finish | Champagne, Brushed Anodised |
| Gross weight (g)                   | 544.0                       |
| Delivered lumens (Im)              | 595                         |

99

18

Efficacy (Im/W)

Glare rating



## TM30 & CRI diagram





## Light distribution & beam diagram