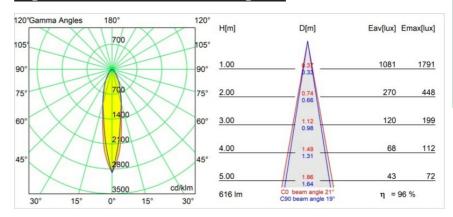

|                                    | Friends of<br>hue           |
|------------------------------------|-----------------------------|
| Specifications                     |                             |
| Material                           | 10922841                    |
| Light Source Type                  | LED PAR20 E27               |
| LED Type                           | NUDE PH MAS LEDSP PAR20     |
| LED technology                     | LED high power              |
| CRI                                | Min. 90                     |
| Colour Temperature                 | 2700K                       |
| Lifetime                           | L70B50 @25,000 Hours        |
| Lamp Included                      | Yes                         |
| Number of Light<br>Sources         | 1                           |
| CIE flux code                      | 91 99 100 100 97            |
| Binning (SDCM)                     | 3                           |
| Light Direction                    | Up, Down                    |
| Optic                              | Collimator                  |
| Measured beam angle<br>(°)         | 21.0                        |
| Input Voltage                      | 230V                        |
| Luminaire power (W)                | 6.0                         |
| Electrical Class                   | 1                           |
| IP Rating                          | 20                          |
| Dimming Protocol                   | Leading Edge, Trailing Edge |
| Indoor/Outdoor                     | Indoor                      |
| Application                        | Wall                        |
| Mounting                           | Surface                     |
| Distance to Lighted<br>Object (m)  | 0,1                         |
| Primary Colour &<br>Primary Finish | Champagne, Brushed Anodised |
| Gross weight (g)                   | 544.0                       |
| Delivered lumens (Im)              | 595                         |

## Light distribution & beam diagram