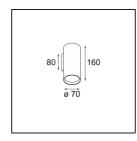

| Pate     |  |
|----------|--|
| Customer |  |
| Project  |  |
| уре      |  |

## Nude Wall 70 1x LED PAR20 E27 2700K Medium Leading Edge/Trailing Edge White Structure



Nude's pure geometrical lines are ideal for highlighting architectural features. A long, thin, wall luminaire with indirect light, it is completely stripped down to the essence of what constitutes a luminaire. Its light source is recessed in the slender cylinder so much so that it is practically invisible. Complement the light effect with white or black, or a row of rich colours.





| Specifications    |
|-------------------|
| Material          |
| Light Source Type |
| LEDI              |

| <i>I J</i>                      |                             |
|---------------------------------|-----------------------------|
| Material                        | 10922809                    |
| Light Source Type               | LED PAR20 E27               |
| LED Type                        | NUDE PH MAS LEDSP PAR20     |
| LED technology                  | LED high power              |
| CRI                             | Min. 90                     |
| Colour Temperature              | 2700K                       |
| Lifetime                        | L70B50 @25,000 Hours        |
| Lamp Included                   | Yes                         |
| Number of Light<br>Sour