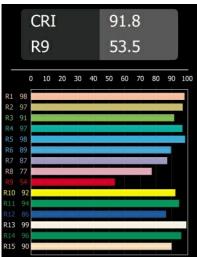

| 20                          |
| Dimming Protocol                | Leading Edge, Trailing Edge |
| Indoor/Outdoor                  | Indoor                      |
| Application                     | Wall                        |
| Mounting                        | Surface                     |
| Distance to Lighted Object (m)  | 0,1                         |
| Primary Colour & Primary Finish | White, Structure            |
| Gross weight (g)                | 544.0                       |
| Luminous flux per lamp (lm)     | 599                         |
| Efficacy (Im/W)                 | 100                         |
| Glare rating                    | 19                          |
|                                 | <del></del>                 |



## TM30 & CRI diagram





## Light distribution & beam diagram