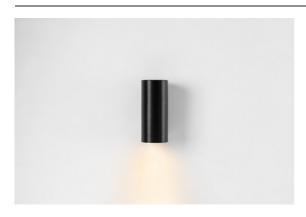

## Nude Wall 70 1x LED PAR20 E27 2700K Medium Leading Edge/Trailing Edge White Structure

Nude's pure geometrical lines are ideal for highlighting architectural features. A long, thin, wall luminaire with indirect light, it is completely stripped down to the essence of what constitutes a luminaire. Its light source is recessed in the slender cylinder so much so that it is practically invisible. Complement the light effect with white or black, or a row of rich colours.