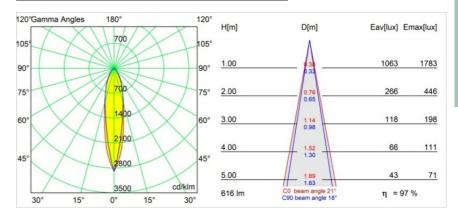

|
| Dimming Protocol                | Leading Edge, Trailing Edge |
| Indoor/Outdoor                  | Indoor                      |
| Application                     | Wall                        |
| Mounting                        | Surface                     |
| Distance to Lighted Object (m)  | 0,1                         |
| Primary Colour & Primary Finish | White, Structure            |
| Gross weight (g)                | 544.0                       |
| Luminous flux per lamp (lm)     | 599                         |
| Efficacy (Im/W)                 | 100                         |
| Glare rating                    | 19                          |
|                                 | <del></del>                 |



## TM30 & CRI diagram





## Light distribution & beam diagram