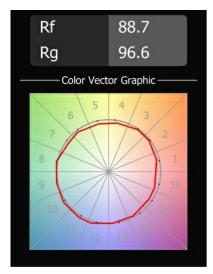

| 20                          |
| Dimming Protocol                | Leading Edge, Trailing Edge |
| Indoor/Outdoor                  | Indoor                      |
| Application                     | Wall                        |
| Mounting                        | Surface                     |
| Distance to Lighted Object (m)  | 0,1                         |
| Primary Colour & Primary Finish | White, Structure            |
| Gross weight (g)                | 544.0                       |
| Luminous flux per lamp (lm)     | 599                         |
| Efficacy (Im/W)                 | 100                         |
| Glare rating                    | 19                          |
|                                 | <del></del>                 |



## TM30 & CRI diagram





## Light distribution & beam diagram