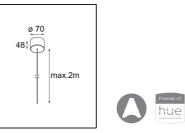

| Date     |  |
|----------|--|
| Customer |  |
| Project  |  |
| Туре     |  |



## Specifications Material 1372020 Lamp Included No

| Material                           | 13720209         |
|------------------------------------|------------------|
| Lamp Included                      | No               |
| Number of Light<br>Sources         | 0                |
| Electrical Class                   | III              |
| IP Rating                          | 20               |
| Glow wire rating (°C)              | 960              |
| Indoor/Outdoor                     | Indoor           |
| Application                        | Ceiling          |
| Mounting                           | Surface          |
| Adjustability                      | Not Applicable   |
| Primary Colour &<br>Primary Finish | White, Structure |
| Gross weight (g)                   | 175.0