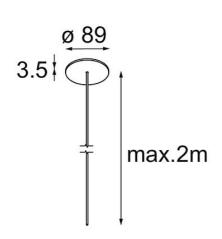

| Material                        | 13720032         |
|---------------------------------|------------------|
| Lamp Included                   | No               |
| Number of Light<br>Sources      | 0                |
| Electrical Class                | III              |
| IP Rating                       | 20               |
| Glow wire rating (°C)           | 960              |
| Indoor/Outdoor                  | Indoor           |
| Application                     | Ceiling          |
| Mounting                        | Recessed         |
| Cut-out size (mm)               | ø54              |
| Mounting depth (mm)             | 70.0             |
| Adjustability                   | Not Applicable   |
| Primary Colour & Primary Finish | Black, Structure |
| Gross weight (g)                | 135.0            |