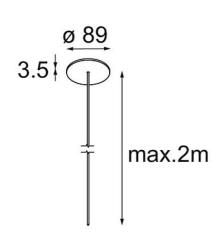

| Date     |
|----------|
| Customer |
| Project  |
| Туре     |

Power Feed Canopy Recessed DE (Incl. Power Feed Cable 2000) White Structure

## Specifications

| Material                        | 13720009         |
|---------------------------------|------------------|
| Lamp Included                   | No               |
| Number of Light<br>Sources      | 0                |
| Electrical Class                | III              |
| IP Rating                       | 20               |
| Glow wire rating (°C)           | 960              |
| Indoor/Outdoor                  | Indoor           |
| Application                     | Ceiling          |
| Mounting                        | Recessed         |
| Cut-out size (mm)               | ø54              |
| Mounting depth (mm)             | 70.0             |
| Adjustability                   | Not Applicable   |
| Primary Colour & Primary Finish | White, Structure |
| Gross weight (g)                | 135.0            |