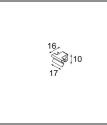

## Installation Accessories

11060832Suspension 4000 Geometry 672 (3) Black Structure11060809Suspension 4000 Geometry 672 (3) White Structure

13720009Power Feed Canopy Recessed DE (Incl. Power Feed Cable 2000) White Structure13720032Power Feed Canopy Recessed DE (Incl. Power Feed Cable 2000) Black Structure

13720109Power Feed Canopy Recessed DE (Incl. Power Feed Cable 6000) White Structure13720132Power Feed Canopy Recessed DE (Incl. Power Feed Cable 6000) Black Structure

13720209Power Feed Canopy Surface DE (Incl. Power Feed Cable 2000) White Structure13720232Power Feed Canopy Surface DE (Incl. Power Feed Cable 2000) Black Structure

13720309Power Feed Canopy Surface DE (Incl. Power Feed Cable 6000) White Structure13720332Power Feed Canopy Surface DE (Incl. Power Feed Cable 6000) Black Structure

13750000 Connection Mechanical Geometry