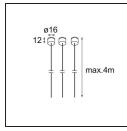

## Installation Accessories

11060832Suspension 4000 Geometry 672 (3) Black Structure11060809Suspension 4000 Geometry 672 (3) White Structure

13720009Power Feed Canopy Recessed DE (Incl. Power Feed Cable 2000) White Structure13720032Power Feed Canopy Recessed DE (Incl. Power Feed Cable 2000) Black Structure