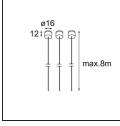

## Installation Accessories

11060832Suspension 4000 Geometry 672 (3) Black Structure11060809Suspension 4000 Geometry 672 (3) White Structure

13720009Power Feed Canopy Recessed DE (Incl. Power Feed Cable 2000) White Structure13720032Power Feed Canopy Recessed DE (Incl. Power Feed Cable 2000) Black Structure

13720109Power Feed Canopy Recessed DE (Incl. Power Feed Cable 6000) White Structure13720132Power Feed Canopy Recessed DE (Incl. Power Feed Cable 6000) Black Structure

13720209Power Feed Canopy Surface DE (Incl. Power Feed Cable 2000) White Structure13720232Power Feed Canopy Surface DE (Incl. Power Feed Cable 2000) Black Structure

13720309Power Feed Canopy Surface DE (Incl. Power Feed Cable 6000) White Structure13720332Power Feed Canopy Surface DE (Incl. Power Feed Cable 6000) Black Structure

13750000 Connection Mechanical Geometry

11060909Suspension 8000 Geometry 672 (3) White Structure11060932Suspension 8000 Geometry 672 (3) Black Structure

Choose a required accessory