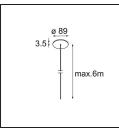

13720309Power Feed Canopy Surface DE (Incl. Power Feed Cable 6000) White Structure13720332Power Feed Canopy Surface DE (Incl. Power Feed Cable 6000) Black Structure

13750000 Connection Mechanical Geometry

11060909Suspension 8000 Geometry 672 (3) White Structure11060932Suspension 8000 Geometry 672 (3) Black Structure

Choose a required accessory