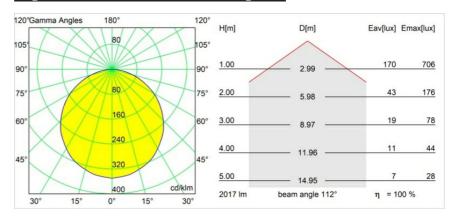

|
|-----------------------|
| LED                   |
| GEOMETRY 24V LED DISC |
| LED flexible PCB      |
| Min. 90               |
| 3000K                 |
| L80B10 @50,000 Hours  |
| 1                     |
| 47 78 95 100 100      |
| 3                     |
| Up, Down              |
| Optic foil            |
| 112.0                 |
| 24Vdc                 |
| III                   |
| 20                    |
| 650                   |
| Indoor                |
| Ceiling               |
| Suspended             |
| 0,1                   |
| Black, Structure      |
| Black, Chrome         |
| 13700.0               |
| 2018                  |
| 96                    |
| 20                    |
|                       |



## TM30 & CRI diagram





## Light distribution & beam diagram





## Installation Accessories



11060832Suspension 4000 Geometry 672 (3) Black Structure11060809Suspension 4000 Geometry 672 (3) White Structure



13720009Power Feed Canopy Recessed DE (Incl. Power Feed Cable 2000) White Structure13720032Power Feed Canopy Recessed DE (Incl. Power Feed Cable 2000) Black Structure



13720109Power Feed Canopy Recessed DE (Incl. Power Feed Cable 6000) White Structure13720132Power Feed Canopy Recessed DE (Incl. Power Feed Cable 6000) Black Structure



13720209Power Feed Canopy Surface DE (Incl. Power Feed Cable 2000) White Structure13720232Power Feed Canopy Surface DE (Incl. Power Feed Cable 2000) Black Structure



13720309Power Feed Canopy Surface DE (Incl. Power Feed Cable 6000) White Structure13720332Power Feed Canopy Surface DE (Incl. Power Feed Cabl