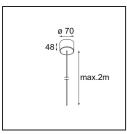

## Installation Accessories

11060832Suspension 4000 Geometry 672 (3) Black Structure11060809Suspension 4000 Geometry 672 (3) White Structure

13720009Power Feed Canopy Recessed DE (Incl. Power Feed Cable 2000) White Structure13720032Power Feed Canopy Recessed DE (Incl. Power Feed Cable 2000) Black Structure

13720109Power Feed Canopy Recessed DE (Incl. Power Feed Cable 6000) White Structure13720132Power Feed Canopy Recessed DE (Incl. Power Feed Cable 6000) Black Structure

13720209Power Feed Canopy Surface DE (Incl. Power Feed Cable 2000) White Structure13720232Power Feed Canopy Surface DE (Incl. Power Feed Cable 2000) Black Structure

13720309Power Feed Canopy Surface DE (Incl. Power Feed Cable 6000) White Structure13720332Power Feed Canopy Surface DE (Incl. Power Feed Cable 6000) Black Structure

13750000 Connection Mechanical Geometry