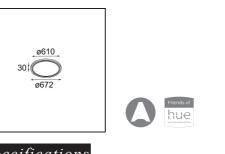

| Date     |
|----------|
| Customer |
| Project  |
| уре      |

Geometry Suspended Adjustable 672 1x LED 3000K DE Black Structure - Black Chrome

Geometry is a pendant luminaire that offers general lighting. Its light panel can pivot 360° around an axis, hidden by a frame that's either circular or square. The beauty of this full rotation is that you can go from direct to indirect light in one single flip. A rectangular frame holding two panels will please those who long for twinning with light. Enjoy the impossible lightness of Geometry!

| 13750035              |
|-----------------------|
| LED                   |
| GEOMETRY 24V LED DISC |
| LED flexible PCB      |
| Min. 90               |
| 3000K                 |
| L80B10 @50,000 Hours  |
| 1                     |
| 47 78 95 100 100      |
| 3                     |
| Up, Down              |
| Optic foil            |
| 112.0                 |
| 24Vdc                 |
| III                   |
| 20                    |
| 650                   |
| Indoor                |
| Ceiling               |
| Suspended             |
| 0,1                   |
| Black, Structure      |
| Black, Chrome         |
| 13700.0               |
| 2018                  |
| 96                    |
| 20                    |
|                       |