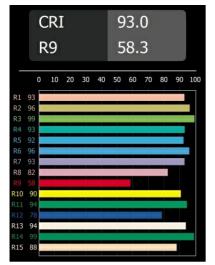

s of Geometry!



| 13750035              |
|-----------------------|
| LED                   |
| GEOMETRY 24V LED DISC |
| LED flexible PCB      |
| Min. 90               |
| 3000K                 |
| L80B10 @50,000 Hours  |
| 1                     |
| 47 78 95 100 100      |
| 3                     |
| Up, Down              |
| Optic foil            |
| 112.0                 |
| 24Vdc                 |
| III                   |
| 20                    |
| 650                   |
| Indoor                |
| Ceiling               |
| Suspended             |
| 0,1                   |
| Black, Structure      |
| Black, Chrome         |
| 13700.0               |
| 2018                  |
| 96                    |
| 20                    |
|                       |



## TM30 & CRI diagram





## Light distribution & beam diagram





## Installation Accessories



11060832Suspension 4000 Geometry 672 (3) Black Structure11060809Suspension 4000 Geometry 672 (3) White Structure



13720009Power Feed Canopy Recessed DE (Incl. Power Feed Cable 2000) White Structure13720032Power Feed Canopy Recessed DE (Incl. Power Feed Cable 2000) Black Structure



13720109Power Feed Canopy Recessed DE (Incl. Power Feed Cable 6000) White Structure13720132Power Feed Canopy Recessed DE (Incl. Power Feed Cable 6000) Black Structure



13720209Power Feed Canopy Surface DE (Incl. Power Feed Cable 2000) White Structure13720232Power Feed Canopy Surface DE (Incl. Power Feed Cable 2000) Black Structure



13720309Power Feed Canopy Surface DE (Incl. Power Feed Cable 6000) White Structure13720332Power Feed