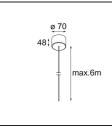

| Date     |
|----------|
| Customer |
| Project  |
| уре      |

Geometry Suspended Adjustable 672 1x LED 3000K DE Black Structure - Black Chrome

Geometry is a pendant luminaire that offers general lighting. Its light panel can pivot 360° around an axis, hidden by a frame that's either circular or square. The beauty of this full rotation is that you can go from direct to indirect light in one single flip. A rectangular frame holding two panels will please those who long for twinning with light. Enjoy the impossible lightness of Geometry!

| 13750035              |
|-----------------------|
| LED                   |
| GEOMETRY 24V LED DISC |
| LED flexible PCB      |
| Min. 90               |
| 3000K                 |
| L80B10 @50,000 Hours  |
| 1                     |
| 47 78 95 100 100      |
| 3                     |
| Up, Down              |
| Optic foil            |
| 112.0                 |
| 24Vdc                 |
| III                   |
| 20                    |
| 650                   |
| Indoor                |
| Ceiling               |
| Suspended             |
| 0,1                   |
| Black, Structure      |
| Black, Chrome         |
| 13700.0               |
| 2018                  |
| 96                    |
| 20                    |
|                       |