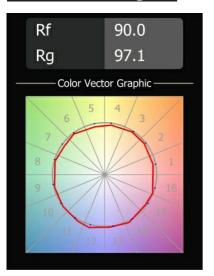

ess of Geometry!



| 13750035              |
|-----------------------|
| LED                   |
| GEOMETRY 24V LED DISC |
| LED flexible PCB      |
| Min. 90               |
| 3000K                 |
| L80B10 @50,000 Hours  |
| 1                     |
| 47 78 95 100 100      |
| 3                     |
| Up, Down              |
| Optic foil            |
| 112.0                 |
| 24Vdc                 |
| III                   |
| 20                    |
| 650                   |
| Indoor                |
| Ceiling               |
| Suspended             |
| 0,1                   |
| Black, Structure      |
| Black, Chrome         |
| 13700.0               |
| 2018                  |
| 96                    |
| 20                    |
|                       |



## TM30 & CRI diagram





## Light distribution & beam diagram





## Installation Accessories



11060832Suspension 4000 Geometry 672 (3) Black Structure11060809Suspension 4000 Geometry 672 (3) White Structure



13720009Power Feed Canopy Recessed DE (Incl. Power Feed Cable 2000) White Structure13720032Power Feed Canopy Recessed DE (Incl. Power Feed Cable 2000) Black Structure



13720109Power Feed Canopy Recessed DE (Incl. Power Feed Cable 6000) White Structure13720132Power Feed Canopy Recessed DE (Incl. Power Feed Cable 6000) Black Structure



13720209Power Feed Canopy Surface DE (Incl. Power Feed Cable 2000) White Structure13720232Power Feed Canopy Surface DE (Incl. Power Feed Cable 2000) Black Structure



13720309Power Feed Canopy Surface DE (Incl. Power Feed Cable 6000) White Structure13720332Power Fee