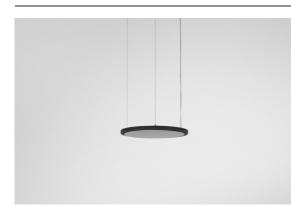

| Date     |
|----------|
| Customer |
| Project  |
| уре      |

Geometry Suspended Adjustable 672 1x LED 3000K DE Black Structure - Black Chrome

Geometry is a pendant luminaire that offers general lighting. Its light panel can pivot 360° around an axis, hidden by a frame that's either circular or square. The beauty of this full rotation is that you can go from direct to indirect light in one single flip. A rectangular frame holding two panels will please those who long for twinning with light. Enjoy the impossible lightness of Geometry!