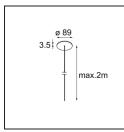

## Installation Accessories

11060832Suspension 4000 Geometry 672 (3) Black Structure11060809Suspension 4000 Geometry 672 (3) White Structure

13720009Power Feed Canopy Recessed DE (Incl. Power Feed Cable 2000) White Structure13720032Power Feed Canopy Recessed DE (Incl. Power Feed Cable 2000) Black Structure

13720109Power Feed Canopy Recessed DE (Incl. Power Feed Cable 6000) White Structure13720132Power Feed Canopy Recessed DE (Incl. Power Feed Cable 6000) Black Structure

13720209Power Feed Canopy Surface DE (Incl. Power Feed Cable 2000) White Structure13720232Power Feed Canopy Surface DE (Incl. Power Feed Cable 2000) Black Structure