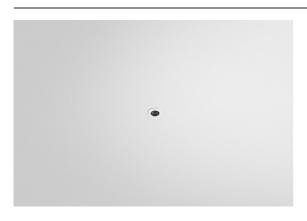

| Specifications                  |                                                                                                                                                                                                                                                                                                                                                                                                                                                                                                                                                                                                                                            |
|---------------------------------|--------------------------------------------------------------------------------------------------------------------------------------------------------------------------------------------------------------------------------------------------------------------------------------------------------------------------------------------------------------------------------------------------------------------------------------------------------------------------------------------------------------------------------------------------------------------------------------------------------------------------------------------|
| Material                        | 13242109                                                                                                                                                                                                                                                                                                                                                                                                                                                                                                                                                                                                                                   |
| Lamp Included                   | No                                                                                                                                                                                                                                                                                                                                                                                                                                                                                                                                                                                                                                         |
| Number of Light<br>Sources      | 1                                                                                                                                                                                                                                                                                                                                                                                                                                                                                                                                                                                                                                          |
| Input Voltage                   | Constant Current Driver Required                                                                                                                                                                                                                                                                                                                                                                                                                                                                                                                                                                                                           |
| Electrical Class                | III                                                                                                                                                                                                                                                                                                                                                                                                                                                                                                                                                                                                                                        |
| IP Rating                       | 20                                                                                                                                                                                                                                                                                                                                                                                                                                                                                                                                                                                                                                         |
| Glow wire rating (°C)           | 960                                                                                                                                                                                                                                                                                                                                                                                                                                                                                                                                                                                                                                        |
| Indoor/Outdoor                  | Indoor                                                                                                                                                                                                                                                                                                                                                                                                                                                                                                                                                                                                                                     |
| Application                     | Ceiling, Wall, Desk                                                                                                                                                                                                                                                                                                                                                                                                                                                                                                                                                                                                                        |
| Mounting                        | Recessed                                                                                                                                                                                                                                                                                                                                                                                                                                                                                                                                                                                                                                   |
| Cut-out size (mm)               | ø14                                                                                                                                                                                                                                                                                                                                                                                                                                                                                                                                                                                                                                        |
| Mounting depth (mm)             | 70.0                                                                                                                                                                                                                                                                                                                                                                                                                                                                                                                                                                                                                                       |
| Primary Colour & Primary Finish | White, Structure                                                                                                                                                                                                                                                                                                                                                                                                                                                                                                                                                                                                                           |
| Gross weight (g)                | 41.0                                                                                                                                                                                                                                                                                                                                                                                                                                                                                                                                                                                                                                       |
| Remark                          | <ul> <li>This product can be combined with up to 4         Modupoint LED sticks when mounted on the         ceiling, and with up to 1 Modupoint LED stick (+ 1         Modupoint LED stick curved) when mounted on a         desk. When using a Modupoint fixation ring you         can combine up to 2 Modupoint LED sticks (+ 1         Modupoint LED stick curved) on a desk. The         fixation ring also allows you to combine 1 LED         stick (max. 20cm) on the wall. See the product         compatibility matrix for more details.</li> <li>This is not a complete product. Jack light         modules required.</li> </ul> |