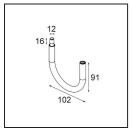

**13242309** Stick Modupoint Curved 180° White Structure **13242332** Stick Modupoint Curved 180° Black Structure