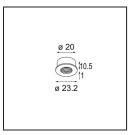

| Specifications                  |                                                                                                                                                                                                                                                                                                                                                                                                                                                                                                                                                                                                                                            |
|---------------------------------|--------------------------------------------------------------------------------------------------------------------------------------------------------------------------------------------------------------------------------------------------------------------------------------------------------------------------------------------------------------------------------------------------------------------------------------------------------------------------------------------------------------------------------------------------------------------------------------------------------------------------------------------|
| Material                        | 13242109                                                                                                                                                                                                                                                                                                                                                                                                                                                                                                                                                                                                                                   |
| Lamp Included                   | No                                                                                                                                                                                                                                                                                                                                                                                                                                                                                                                                                                                                                                         |
| Number of Light<br>Sources      | 1                                                                                                                                                                                                                                                                                                                                                                                                                                                                                                                                                                                                                                          |
| Input Voltage                   | Constant Current Driver Required                                                                                                                                                                                                                                                                                                                                                                                                                                                                                                                                                                                                           |
| Electrical Class                | III                                                                                                                                                                                                                                                                                                                                                                                                                                                                                                                                                                                                                                        |
| IP Rating                       | 20                                                                                                                                                                                                                                                                                                                                                                                                                                                                                                                                                                                                                                         |
| Glow wire rating (°C)           | 960                                                                                                                                                                                                                                                                                                                                                                                                                                                                                                                                                                                                                                        |
| Indoor/Outdoor                  | Indoor                                                                                                                                                                                                                                                                                                                                                                                                                                                                                                                                                                                                                                     |
| Application                     | Ceiling, Wall, Desk                                                                                                                                                                                                                                                                                                                                                                                                                                                                                                                                                                                                                        |
| Mounting                        | Recessed                                                                                                                                                                                                                                                                                                                                                                                                                                                                                                                                                                                                                                   |
| Cut-out size (mm)               | ø14                                                                                                                                                                                                                                                                                                                                                                                                                                                                                                                                                                                                                                        |
| Mounting depth (mm)             | 70.0                                                                                                                                                                                                                                                                                                                                                                                                                                                                                                                                                                                                                                       |
| Primary Colour & Primary Finish | White, Structure                                                                                                                                                                                                                                                                                                                                                                                                                                                                                                                                                                                                                           |
| Gross weight (g)                | 41.0                                                                                                                                                                                                                                                                                                                                                                                                                                                                                                                                                                                                                                       |
| Remark                          | <ul> <li>This product can be combined with up to 4         Modupoint LED sticks when mounted on the         ceiling, and with up to 1 Modupoint LED stick (+ 1         Modupoint LED stick curved) when mounted on a         desk. When using a Modupoint fixation ring you         can combine up to 2 Modupoint LED sticks (+ 1         Modupoint LED stick curved) on a desk. The         fixation ring also allows you to combine 1 LED         stick (max. 20cm) on the wall. See the product         compatibility matrix for more details.</li> <li>This is not a complete product. Jack light         modules required.</li> </ul> |