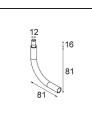

13242209Stick Modupoint Curved 90° White Structure13242232Stick Modupoint Curved 90° Black Structure

13242309Stick Modupoint Curved 180° White Structure13242332Stick Modupoint Curved 180° Black Structure