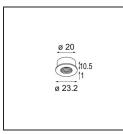

ble components and a refined design fully integrated with the ceiling. 2020. Modupoint Round and Modupoint Square enter with the latest smart LED lighting technology and new minimalist designs. Modupoint Round can connect Marbulito, Médard, Minude and Gamin.



## Decorative Accessories



13240009Stick Modupoint 100 White Structure13240032Stick Modupoint 100 Black Structure



13240109Stick Modupoint 200 White Structure13240132Stick Modupoint 200 Black Structure



13240209Stick Modupoint 300 White Structure13240232Stick Modupoint 300 Black Structure



13242209Stick Modupoint Curved 90° White Structure13242232Stick Modupoint Curved 90° Black Structure



13242309Stick Modupoint Curved 180° White Structure13242332Stick Modupoint Curved 180° Black Structure

## Installation Accessories





13242432Stick Modupoint Fixation Ring Black Structure13242409Stick Modupoint Fixation Ring White Structure

Choose a required accessory