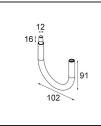

13242209Stick Modupoint Curved 90° White Structure13242232Stick Modupoint Curved 90° Black Structure

13242309Stick Modupoint Curved 180° White Structure13242332Stick Modupoint Curved 180° Black Structure