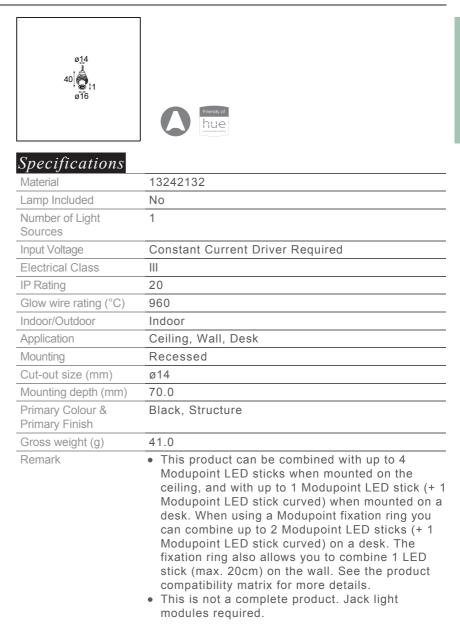

13242209Stick Modupoint Curved 90° White Structure13242232Stick Modupoint Curved 90° Black Structure

13242309Stick Modupoint Curved 180° White Structure13242332Stick Modupoint Curved 180° Black Structure