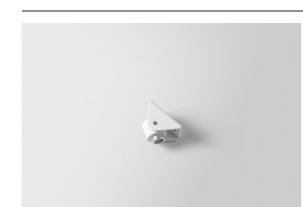

## Suspension Hinge White Structure

| 35 24<br>0 22<br>17.5              | Friends of<br>hue                                                                                           |
|------------------------------------|-------------------------------------------------------------------------------------------------------------|
| Specifications                     |                                                                                                             |
| Material                           | 13419809                                                                                                    |
| Lamp Included                      | No                                                                                                          |
| Number of Light<br>Sources         | 0                                                                                                           |
| IP Rating                          | 0                                                                                                           |
| Glow wire rating (°C)              | 960                                                                                                         |
| Indoor/Outdoor                     | Indoor                                                                                                      |
| Application                        | Ceiling                                                                                                     |
| Adjustability                      | Not Applicable                                                                                              |
| Primary Colour &<br>Primary Finish | White, Structure                                                                                            |
| Gross weight (g)                   | 40.0                                                                                                        |
| Remark                             | <ul> <li>Must be combined with Track 48V Suspension<br/>Cable or Track 48V Twin Suspension Cable</li> </ul> |