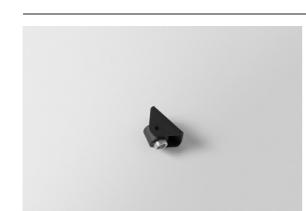

## Suspension Hinge Black Structure

Specifications

| 35 24<br>22<br>17.5                | Friends of<br>hue                                                                                           |
|------------------------------------|-------------------------------------------------------------------------------------------------------------|
| Specifications                     |                                                                                                             |
| Material                           | 13419832                                                                                                    |
| Lamp Included                      | No                                                                                                          |
| Number of Light<br>Sources         | 0                                                                                                           |
| IP Rating                          | 0                                                                                                           |
| Glow wire rating (°C)              | 960                                                                                                         |
| Indoor/Outdoor                     | Indoor                                                                                                      |
| Application                        | Ceiling                                                                                                     |
| Adjustability                      | Not Applicable                                                                                              |
| Primary Colour &<br>Primary Finish | Black, Structure                                                                                            |
| Gross weight (g)                   | 40.0                                                                                                        |
| Remark                             | <ul> <li>Must be combined with Track 48V Suspension<br/>Cable or Track 48V Twin Suspension Cable</li> </ul> |