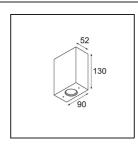

| Date     |
|----------|
| Customer |
| Project  |
| Туре     |

Sulfer Wall Up/Down 2x IP54 LED 3000K Non-Dim DI White Structure

Sulfer is a minimalistic square-shaped luminaire. The cast aluminium housing brings a modern accent to walls, whether they're in- or outside (IP54) homes, hotels, restaurants, and more. Sulfer diffuses a wide beam (flood), which can be customised by an additional beam angle plate (medium and small). A recessed light source and a diffuser ensure only indirect and soft light.

| Specifications                  |                                                     |
|---------------------------------|-----------------------------------------------------|
| Material                        | 13270409                                            |
| Light Source Type               | LED                                                 |
| LED Type                        | LED LOWIE/LOWIEZE/SULFER                            |
| LED technology                  | LED high power                                      |
| CRI                             | Min. 90                                             |
| Colour Temperature              | 3000K                                               |
| Lifetime                        | L80B20 @50,000 Hours                                |
| Lamp Included                   | Yes                                                 |
| Number of Light<br>Sources      | 2                                                   |
| CIE flux code                   | 97 99 100 50 97                                     |
| Binning (SDCM)                  | 3                                                   |
| Light Direction                 | Up/Down                                             |
| Optic                           | Collimator                                          |
| Input Voltage                   | 230V                                                |
| Luminaire power (W)             | 8.5                                                 |
| Electrical Class                | 1                                                   |
| IP Rating                       | 54                                                  |
| Glow wire rating (°C)           | 960                                                 |
| Dimming Protocol                | Non-Dim                                             |
| Indoor/Outdoor                  | Outdoor                                             |
| Application                     | Wall                                                |
| Mounting                        | Surface                                             |
| Adjustability                   | Not Applicable                                      |
| Distance to Lighted Object (m)  | 0,1                                                 |
| Primary Colour & Primary Finish | White, Structure                                    |
| Gross weight (g)                | 766.0                                               |
| Delivered lumens (Im)           | 344                                                 |
| Efficacy (Im/W)                 | 40                                                  |
| Glare rating                    | 16                                                  |
| Remark                          | • Not suitable for installation ≤5km from the coast |