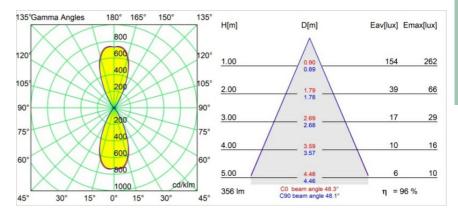

|
| Adjustability                   | Not Applicable                                      |
| Distance to Lighted Object (m)  | 0,1                                                 |
| Primary Colour & Primary Finish | White, Structure                                    |
| Gross weight (g)                | 766.0                                               |
| Delivered lumens (Im)           | 344                                                 |
| Efficacy (Im/W)                 | 40                                                  |
| Glare rating                    | 16                                                  |
| Remark                          | • Not suitable for installation ≤5km from the coast |



## TM30 & CRI diagram





## Light distribution & beam diagram





## Optical Accessories



13271209 Beam Aperture Plate IP54 Sulfer Spot White Structure13271232 Beam Aperture Plate IP54 Sulfer Spot Black Structure



**13271309** Beam Aperture Plate IP54 Sulfer Medium White Structure **13271332** Beam Aperture Plate IP54 Sulfer Medium Black Structure

Choose a required accessory