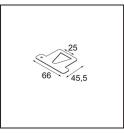

| Date     |
|----------|
| Customer |
| Project  |
| Туре     |

Sulfer Wall Up/Down 2x IP54 LED 3000K Non-Dim DI White Structure

Sulfer is a minimalistic square-shaped luminaire. The cast aluminium housing brings a modern accent to walls, whether they're in- or outside (IP54) homes, hotels, restaurants, and more. Sulfer diffuses a wide beam (flood), which can be customised by an additional beam angle plate (medium and small). A recessed light source and a diffuser ensure only indirect and soft light.