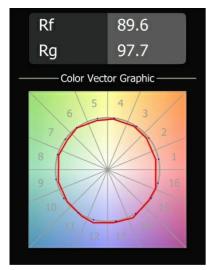

Surface                                             |
| Adjustability                   | Not Applicable                                      |
| Distance to Lighted Object (m)  | 0,1                                                 |
| Primary Colour & Primary Finish | White, Structure                                    |
| Gross weight (g)                | 766.0                                               |
| Delivered lumens (Im)           | 344                                                 |
| Efficacy (Im/W)                 | 40                                                  |
| Glare rating                    | 16                                                  |
| Remark                          | • Not suitable for installation ≤5km from the coast |



## TM30 & CRI diagram





## Light distribution & beam diagram





## Optical Accessories



13271209 Beam Aperture Plate IP54 Sulfer Spot White Structure13271232 Beam Aperture Plate IP54 Sulfer Spot Black Structure



**13271309** Beam Aperture Plate IP54 Sulfer Medium White Structure **13271332** Beam Aperture Plate IP54 Sulfer Medium Black Structure

Choose a required accessory