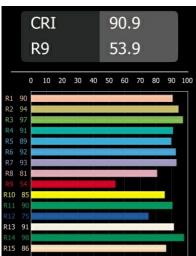

rface                                             |
| Adjustability                   | Not Applicable                                      |
| Distance to Lighted Object (m)  | 0,1                                                 |
| Primary Colour & Primary Finish | White, Structure                                    |
| Gross weight (g)                | 766.0                                               |
| Delivered lumens (Im)           | 344                                                 |
| Efficacy (Im/W)                 | 40                                                  |
| Glare rating                    | 16                                                  |
| Remark                          | • Not suitable for installation ≤5km from the coast |



## TM30 & CRI diagram





## Light distribution & beam diagram





## Optical Accessories



13271209 Beam Aperture Plate IP54 Sulfer Spot White Structure13271232 Beam Aperture Plate IP54 Sulfer Spot Black Structure



**13271309** Beam Aperture Plate IP54 Sulfer Medium White Structure **13271332** Beam Aperture Plate IP54 Sulfer Medium Black Structure

Choose a required accessory