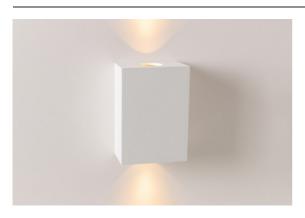

| Date     |
|----------|
| Customer |
| Project  |
| Туре     |

Sulfer Wall Up/Down 2x IP54 LED 3000K Non-Dim DI White Structure

Sulfer is a minimalistic square-shaped luminaire. The cast aluminium housing brings a modern accent to walls, whether they're in- or outside (IP54) homes, hotels, restaurants, and more. Sulfer diffuses a wide beam (flood), which can be customised by an additional beam angle plate (medium and small). A recessed light source and a diffuser ensure only indirect and soft light.