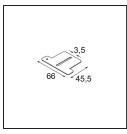

| Date     |
|----------|
| Customer |
| Project  |
| Туре     |

Sulfer Wall Up/Down 2x IP54 LED 3000K Non-Dim DI White Structure

Sulfer is a minimalistic square-shaped luminaire. The cast aluminium housing brings a modern accent to walls, whether they're in- or outside (IP54) homes, hotels, restaurants, and more. Sulfer diffuses a wide beam (flood), which can be customised by an additional beam angle plate (medium and small). A recessed light source and a diffuser ensure only indirect and soft light.