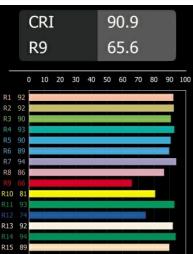

hnology                  | LED COB                          |
| CRI                             | Min. 90                          |
| Colour Temperature              | 2700K                            |
| Number of Light<br>Sources      | 1                                |
| Binning (SDCM)                  | 2                                |
| Light Direction                 | Down                             |
| Input Voltage                   | Constant Current Driver Required |
| IP Rating                       | 20                               |
| Indoor/Outdoor                  | Indoor                           |
| Primary Colour & Primary Finish | Black, Structure                 |
| Gross weight (g)                | 0.001                            |



## TM30 & CRI diagram