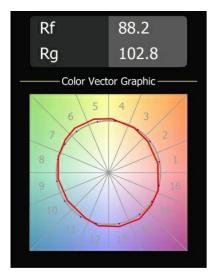

echnology                  | LED COB                          |
| CRI                             | Min. 90                          |
| Colour Temperature              | 2700K                            |
| Number of Light<br>Sources      | 1                                |
| Binning (SDCM)                  | 2                                |
| Light Direction                 | Down                             |
| Input Voltage                   | Constant Current Driver Required |
| IP Rating                       | 20                               |
| Indoor/Outdoor                  | Indoor                           |
| Primary Colour & Primary Finish | Black, Structure                 |
| Gross weight (g)                | 0.001                            |



## TM30 & CRI diagram