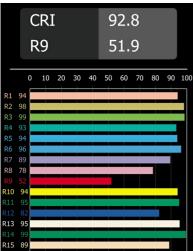

|
| LED Type                   | FORTIMO LEDLINE CREE PRO9 J-SERIES |
| LED technology             | LED PCB                            |
| CRI                        | Min. 90                            |
| Colour Temperature         | 3000K                              |
| Number of Light<br>Sources | 4                                  |
| Binning (SDCM)             | 3                                  |
| Light Direction            | Down                               |
| Input Voltage              | 230V                               |
| IP Rating                  | 20                                 |
| Dimming Protocol           | Non-Dim                            |
| Gross weight (g)           | 0.001                              |



## TM30 & CRI diagram