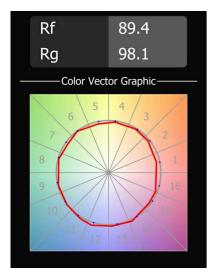

|
| LED Type                   | FORTIMO LEDLINE CREE PRO9 J-SERIES |
| LED technology             | LED PCB                            |
| CRI                        | Min. 90                            |
| Colour Temperature         | 3000K                              |
| Number of Light<br>Sources | 4                                  |
| Binning (SDCM)             | 3                                  |
| Light Direction            | Down                               |
| Input Voltage              | 230V                               |
| IP Rating                  | 20                                 |
| Dimming Protocol           | Non-Dim                            |
| Gross weight (g)           | 0.001                              |



## TM30 & CRI diagram