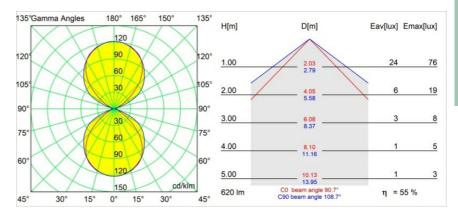

## Light distribution & beam diagram

Specifications

Gross weight (g)

Glare rating

Delivered lumens (lm)
Efficacy (lm/W)

725.0 345

52 17

13270116

| Material                          | 13270116               |
|-----------------------------------|------------------------|
| Light Source Type                 | LED                    |
| LED Type                          | BRIDGELUX V8G8         |
| LED technology                    | LED COB                |
| CRI                               | Min. 90                |
| Colour Temperature                | 3000K                  |
| Lifetime                          | L90B10 @50,000 Hours   |
| Lamp Included                     | Yes                    |
| Number of Light<br>Sources        | 2                      |
| CIE flux code                     | 57 89 98 50 56         |
| Binning (SDCM)                    | 2                      |
| Light Direction                   | Up/Down                |
| Input Voltage                     | 230V                   |
| Luminaire power (W)               | 6.6                    |
| Electrical Class                  | 1                      |
| IP Rating                         | 20                     |
| Glow wire rating (°C)             | 960                    |
| Dimming Protocol                  | Trailing Edge          |
| Indoor/Outdoor                    | Indoor                 |
| Application                       | Wall                   |
| Mounting                          | Surface                |
| Adjustability                     | Not Applicable         |
| Distance to Lighted<br>Object (m) | 0,1                    |
| Primary Colour & Primary Finish   | Silver Bronze, Brushed |