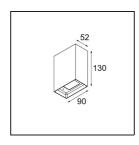

Specifications

Gross weight (g)

Glare rating

Delivered lumens (lm)
Efficacy (lm/W)

725.0 345

52 17

13270116

| Material                          | 13270116               |
|-----------------------------------|------------------------|
| Light Source Type                 | LED                    |
| LED Type                          | BRIDGELUX V8G8         |
| LED technology                    | LED COB                |
| CRI                               | Min. 90                |
| Colour Temperature                | 3000K                  |
| Lifetime                          | L90B10 @50,000 Hours   |
| Lamp Included                     | Yes                    |
| Number of Light<br>Sources        | 2                      |
| CIE flux code                     | 57 89 98 50 56         |
| Binning (SDCM)                    | 2                      |
| Light Direction                   | Up/Down                |
| Input Voltage                     | 230V                   |
| Luminaire power (W)               | 6.6                    |
| Electrical Class                  | 1                      |
| IP Rating                         | 20                     |
| Glow wire rating (°C)             | 960                    |
| Dimming Protocol                  | Trailing Edge          |
| Indoor/Outdoor                    | Indoor                 |
| Application                       | Wall                   |
| Mounting                          | Surface                |
| Adjustability                     | Not Applicable         |
| Distance to Lighted<br>Object (m) | 0,1                    |
| Primary Colour & Primary Finish   | Silver Bronze, Brushed |