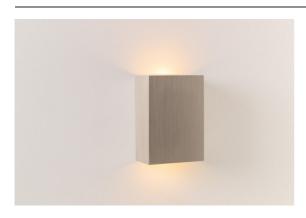

| Date     |
|----------|
| Customer |
| Project  |
| Туре     |

Sulfer Wall Up/Down 2x LED 3000K Trailing Edge DI Silver Bronze Brushed

Sulfer is a minimalistic square-shaped luminaire. The cast aluminium housing brings a modern accent to walls, whether they're in- or outside (IP54) homes, hotels, restaurants, and more. Sulfer diffuses a wide beam (flood), which can be customised by an additional beam angle plate (medium and small). A recessed light source and a diffuser ensure only indirect and soft light.