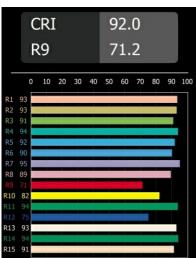

## TM30 & CRI diagram

Specifications

Gross weight (g)

Glare rating

Delivered lumens (lm)
Efficacy (lm/W)

725.0 345

52 17

13270116

| Material                          | 13270116               |
|-----------------------------------|------------------------|
| Light Source Type                 | LED                    |
| LED Type                          | BRIDGELUX V8G8         |
| LED technology                    | LED COB                |
| CRI                               | Min. 90                |
| Colour Temperature                | 3000K                  |
| Lifetime                          | L90B10 @50,000 Hours   |
| Lamp Included                     | Yes                    |
| Number of Light<br>Sources        | 2                      |
| CIE flux code                     | 57 89 98 50 56         |
| Binning (SDCM)                    | 2                      |
| Light Direction                   | Up/Down                |
| Input Voltage                     | 230V                   |
| Luminaire power (W)               | 6.6                    |
| Electrical Class                  | 1                      |
| IP Rating                         | 20                     |
| Glow wire rating (°C)             | 960                    |
| Dimming Protocol                  | Trailing Edge          |
| Indoor/Outdoor                    | Indoor                 |
| Application                       | Wall                   |
| Mounting                          | Surface                |
| Adjustability                     | Not Applicable         |
| Distance to Lighted<br>Object (m) | 0,1                    |
| Primary Colour & Primary Finish   | Silver Bronze, Brushed |