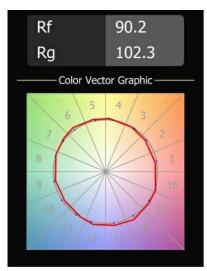

|
| Input Voltage                     | 230V                   |
| Luminaire power (W)               | 6.6                    |
| Electrical Class                  | 1                      |
| IP Rating                         | 20                     |
| Glow wire rating (°C)             | 960                    |
| Dimming Protocol                  | Trailing Edge          |
| Indoor/Outdoor                    | Indoor                 |
| Application                       | Wall                   |
| Mounting                          | Surface                |
| Adjustability                     | Not Applicable         |
| Distance to Lighted<br>Object (m) | 0,1                    |
| Primary Colour & Primary Finish   | Silver Bronze, Brushed |



## TM30 & CRI diagram





## Light distribution & beam diagram





## Optical Accessories



**13271009** Beam Aperture Plate Sulfer Spot White Structure **13271032** Beam Aperture Plate Sulfer Spot Black Structure



**13271109** Beam Aperture Plate Sulfer Medium White Structure **13271132** Beam Aperture Plate Sulfer Medium Black Structure

Choose a required accessory