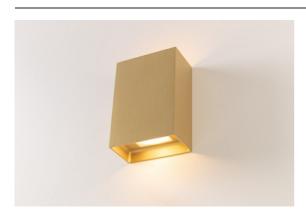

| Date     |
|----------|
| Customer |
| Project  |
| Туре     |

Sulfer Wall Up/Down 2x LED 2700K Trailing Edge DI Champagne Brushed

Sulfer is a minimalistic square-shaped luminaire. The cast aluminium housing brings a modern accent to walls, whether they're in- or outside (IP54) homes, hotels, restaurants, and more. Sulfer diffuses a wide beam (flood), which can be customised by an additional beam angle plate (medium and small). A recessed light source and a diffuser ensure only indirect and soft light.