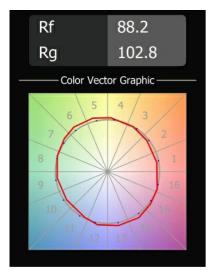

l Class                | I                    |
| IP Rating                       | 20                   |
| Glow wire rating (°C)           | 960                  |
| Dimming Protocol                | Trailing Edge        |
| Indoor/Outdoor                  | Indoor               |
| Application                     | Wall                 |
| Mounting                        | Surface              |
| Adjustability                   | Not Applicable       |
| Distance to Lighted Object (m)  | 0,1                  |
| Primary Colour & Primary Finish | Champagne, Brushed   |
| Gross weight (g)                | 725.0                |
| Delivered lumens (Im)           | 328                  |
| Efficacy (Im/W)                 | 50                   |

Glare rating

16



## TM30 & CRI diagram





## Light distribution & beam diagram





## Optical Accessories



**13271009** Beam Aperture Plate Sulfer Spot White Structure **13271032** Beam Aperture Plate Sulfer Spot Black Structure



**13271109** Beam Aperture Plate Sulfer Medium White Structure **13271132** Beam Aperture Plate Sulfer Medium Black Structure

Choose a required accessory