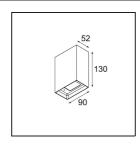

| Date     |
|----------|
| Customer |
| Project  |
| Туре     |

Sulfer Wall Up/Down 2x LED 2700K Trailing Edge DI Champagne Brushed

Sulfer is a minimalistic square-shaped luminaire. The cast aluminium housing brings a modern accent to walls, whether they're in- or outside (IP54) homes, hotels, restaurants, and more. Sulfer diffuses a wide beam (flood), which can be customised by an additional beam angle plate (medium and small). A recessed light source and a diffuser ensure only indirect and soft light.

| Specifications                  |                      |
|---------------------------------|----------------------|
| Material                        | 13270015             |
| Light Source Type               | LED                  |
| LED Type                        | BRIDGELUX V8G8       |
| LED technology                  | LED COB              |
| CRI                             | Min. 90              |
| Colour Temperature              | 2700K                |
| Lifetime                        | L90B10 @50,000 Hours |
| Lamp Included                   | Yes                  |
| Number of Light<br>Sources      | 2                    |
| CIE flux code                   | 58 90 99 50 55       |
| Binning (SDCM)                  | 2                    |
| Light Direction                 | Up/Down              |
| Input Voltage                   | 230V                 |
| Luminaire power (W)             | 6.6                  |
| Electrical Class                | I                    |
| IP Rating                       | 20                   |
| Glow wire rating (°C)           | 960                  |
| Dimming Protocol                | Trailing Edge        |
| Indoor/Outdoor                  | Indoor               |
| Application                     | Wall                 |
| Mounting                        | Surface              |
| Adjustability                   | Not Applicable       |
| Distance to Lighted Object (m)  | 0,1                  |
| Primary Colour & Primary Finish | Champagne, Brushed   |
| Gross weight (g)                | 725.0                |
| Delivered lumens (Im)           | 328                  |
| Efficacy (Im/W)                 | 50                   |