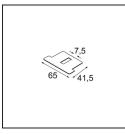

| Date     |
|----------|
| Customer |
| Project  |
| Туре     |

Sulfer Wall Up/Down 2x LED 2700K Trailing Edge DI Champagne Brushed

Sulfer is a minimalistic square-shaped luminaire. The cast aluminium housing brings a modern accent to walls, whether they're in- or outside (IP54) homes, hotels, restaurants, and more. Sulfer diffuses a wide beam (flood), which can be customised by an additional beam angle plate (medium and small). A recessed light source and a diffuser ensure only indirect and soft light.