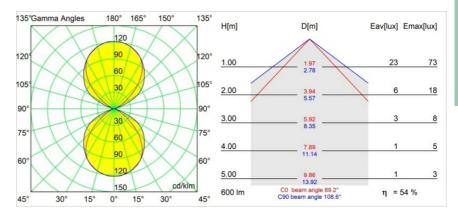

|
| IP Rating                       | 20                   |
| Glow wire rating (°C)           | 960                  |
| Dimming Protocol                | Trailing Edge        |
| Indoor/Outdoor                  | Indoor               |
| Application                     | Wall                 |
| Mounting                        | Surface              |
| Adjustability                   | Not Applicable       |
| Distance to Lighted Object (m)  | 0,1                  |
| Primary Colour & Primary Finish | Champagne, Brushed   |
| Gross weight (g)                | 725.0                |
| Delivered lumens (Im)           | 328                  |
| Efficacy (Im/W)                 | 50                   |

Glare rating

16



## TM30 & CRI diagram





## Light distribution & beam diagram





## Optical Accessories



**13271009** Beam Aperture Plate Sulfer Spot White Structure **13271032** Beam Aperture Plate Sulfer Spot Black Structure



**13271109** Beam Aperture Plate Sulfer Medium White Structure **13271132** Beam Aperture Plate Sulfer Medium Black Structure

Choose a required accessory