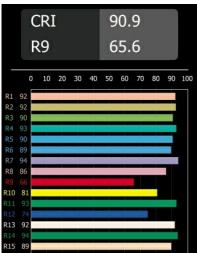

Class                | I                    |
| IP Rating                       | 20                   |
| Glow wire rating (°C)           | 960                  |
| Dimming Protocol                | Trailing Edge        |
| Indoor/Outdoor                  | Indoor               |
| Application                     | Wall                 |
| Mounting                        | Surface              |
| Adjustability                   | Not Applicable       |
| Distance to Lighted Object (m)  | 0,1                  |
| Primary Colour & Primary Finish | Champagne, Brushed   |
| Gross weight (g)                | 725.0                |
| Delivered lumens (Im)           | 328                  |
| Efficacy (Im/W)                 | 50                   |

Glare rating

16



## TM30 & CRI diagram





## Light distribution & beam diagram





## Optical Accessories



**13271009** Beam Aperture Plate Sulfer Spot White Structure **13271032** Beam Aperture Plate Sulfer Spot Black Structure



**13271109** Beam Aperture Plate Sulfer Medium White Structure **13271132** Beam Aperture Plate Sulfer Medium Black Structure

Choose a required accessory