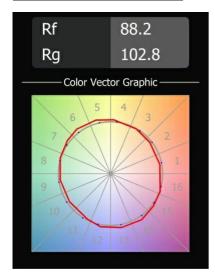

| 20                     |
| Glow wire rating (°C)           | 960                    |
| Dimming Protocol                | Trailing Edge          |
| Indoor/Outdoor                  | Indoor                 |
| Application                     | Wall                   |
| Mounting                        | Surface                |
| Adjustability                   | Not Applicable         |
| Distance to Lighted Object (m)  | 0,1                    |
| Primary Colour & Primary Finish | Silver Bronze, Brushed |
| Gross weight (g)                | 725.0                  |
| Delivered lumens (Im)           | 334                    |
| Efficacy (Im/W)                 | 51                     |
| Glare rating                    | 17                     |



## TM30 & CRI diagram





## Light distribution & beam diagram





## Optical Accessories



**13271009** Beam Aperture Plate Sulfer Spot White Structure **13271032** Beam Aperture Plate Sulfer Spot Black Structure



**13271109** Beam Aperture Plate Sulfer Medium White Structure **13271132** Beam Aperture Plate Sulfer Medium Black Structure

Choose a required accessory