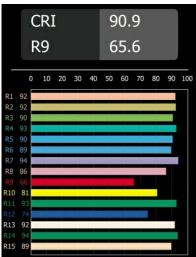

| 20                     |
| Glow wire rating (°C)           | 960                    |
| Dimming Protocol                | Trailing Edge          |
| Indoor/Outdoor                  | Indoor                 |
| Application                     | Wall                   |
| Mounting                        | Surface                |
| Adjustability                   | Not Applicable         |
| Distance to Lighted Object (m)  | 0,1                    |
| Primary Colour & Primary Finish | Silver Bronze, Brushed |
| Gross weight (g)                | 725.0                  |
| Delivered lumens (Im)           | 334                    |
| Efficacy (Im/W)                 | 51                     |
| Glare rating                    | 17                     |



## TM30 & CRI diagram





## Light distribution & beam diagram





## Optical Accessories



**13271009** Beam Aperture Plate Sulfer Spot White Structure **13271032** Beam Aperture Plate Sulfer Spot Black Structure



**13271109** Beam Aperture Plate Sulfer Medium White Structure **13271132** Beam Aperture Plate Sulfer Medium Black Structure

Choose a required accessory