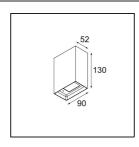

| Pate     |
|----------|
| Customer |
| Project  |
| уре      |

Sulfer Wall Up/Down 2x LED 2700K Trailing Edge DI Silver Bronze Brushed



Sulfer is a minimalistic square-shaped luminaire. The cast aluminium housing brings a modern accent to walls, whether they're in- or outside (IP54) homes, hotels, restaurants, and more. Sulfer diffuses a wide beam (flood), which can be customised by an additional beam angle plate (medium and small). A recessed light source and a diffuser ensure only indirect and soft light.





13270016

| Specifications    |
|-------------------|
| Material          |
| Light Source Type |
| LED Type          |
| I ED tacknology   |

| Light Source Type               | LED                    |
|---------------------------------|------------------------|
| LED Type                        | BRIDGELUX V8G8         |
| LED technology                  | LED COB                |
| CRI                             | Min. 90                |
| Colour Temperature              | 2700K                  |
| Lifetime                        | L90B10 @50,000 Hours   |
| Lamp Included                   | Yes                    |
| Number of Light<br>Sources      | 2                      |
| CIE flux code                   | 57 89 98 50 56         |
| Binning (SDCM)                  | 2