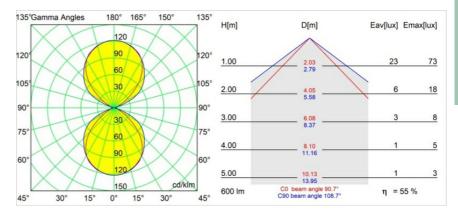

| Glow wire rating (°C)           | 960                    |
| Dimming Protocol                | Trailing Edge          |
| Indoor/Outdoor                  | Indoor                 |
| Application                     | Wall                   |
| Mounting                        | Surface                |
| Adjustability                   | Not Applicable         |
| Distance to Lighted Object (m)  | 0,1                    |
| Primary Colour & Primary Finish | Silver Bronze, Brushed |
| Gross weight (g)                | 725.0                  |
| Delivered lumens (Im)           | 334                    |
| Efficacy (Im/W)                 | 51                     |
| Glare rating                    | 17                     |



## TM30 & CRI diagram





## Light distribution & beam diagram





## Optical Accessories



**13271009** Beam Aperture Plate Sulfer Spot White Structure **13271032** Beam Aperture Plate Sulfer Spot Black Structure



**13271109** Beam Aperture Plate Sulfer Medium White Structure **13271132** Beam Aperture Plate Sulfer Medium Black Structure

Choose a required accessory