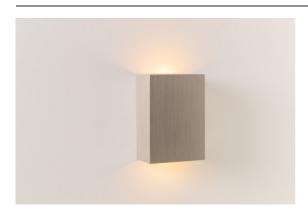

| Pate     |
|----------|
| Customer |
| Project  |
| уре      |

Sulfer Wall Up/Down 2x LED 2700K Trailing Edge DI Silver Bronze Brushed

Sulfer is a minimalistic square-shaped luminaire. The cast aluminium housing brings a modern accent to walls, whether they're in- or outside (IP54) homes, hotels, restaurants, and more. Sulfer diffuses a wide beam (flood), which can be customised by an additional beam angle plate (medium and small). A recessed light source and a diffuser ensure only indirect and soft light.