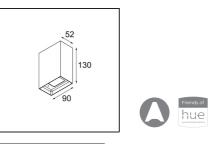

## Specifications

| specifications                     |                        |
|------------------------------------|------------------------|
| Material                           | 13270016               |
| Light Source Type                  | LED                    |
| LED Type                           | BRIDGELUX V8G8         |
| LED technology                     | LED COB                |
| CRI                                | Min. 90                |
| Colour Temperature                 | 2700K                  |
| Lifetime                           | L90B10 @50,000 Hours   |
| Lamp Included                      | Yes                    |
| Number of Light<br>Sources         | 2                      |
| CIE flux code                      | 57 89 98 50 56         |
| Binning (SDCM)                     | 2                      |
| Light Direction                    | Up/Down                |
| Input Voltage                      | 230V                   |
| Luminaire power (W)                | 6.6                    |
| Electrical Class                   |                        |
| IP Rating                          | 20                     |
| Glow wire rating (°C)              | 960                    |
| Dimming Protocol                   | Trailing Edge          |
| Indoor/Outdoor                     | Indoor                 |
| Application                        | Wall                   |
| Mounting                           | Surface                |
| Adjustability                      | Not Applicable         |
| Distance to Lighted<br>Object (m)  | 0,1                    |
| Primary Colour &<br>Primary Finish | Silver Bronze, Brushed |
| Gross weight (g)                   | 725.0                  |
| Delivered lumens (lm)              | 334                    |
| Efficacy (Im/W)                    | 51                     |
| Glare rating                       | 17                     |
|                                    |                        |