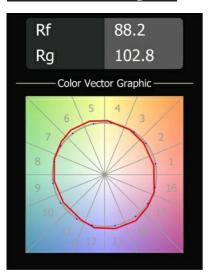

|
| Dimming Protocol                   | Trailing Edge          |
| Indoor/Outdoor                     | Indoor                 |
| Application                        | Wall                   |
| Mounting                           | Surface                |
| Adjustability                      | Not Applicable         |
| Distance to Lighted<br>Object (m)  | 0,1                    |
| Primary Colour &<br>Primary Finish | Silver Bronze, Brushed |
| Gross weight (g)                   | 725.0                  |
| Delivered lumens (lm)              | 334                    |
| Efficacy (Im/W)                    | 51                     |
| Glare rating                       | 17                     |
|                                    |                        |



## TM30 & CRI diagram





## Light distribution & beam diagram





## **Optical** Accessories



13271009Beam Aperture Plate Sulfer Spot White Structure13271032Beam Aperture Plate Sulfer Spot Black Structure



13271109Beam Aperture Plate Sulfer Medium White Structure13271132Beam Aperture Plate Sulfer Medium Black Structure

Choose a required accessory