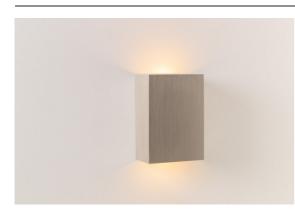

| Date     |  |
|----------|--|
| Customer |  |
| Project  |  |
| Гуре     |  |

Sulfer Wall Up/Down 2x LED 2700K Trailing Edge DI Silver Bronze Brushed

Sulfer is a minimalistic square-shaped luminaire. The cast aluminium housing brings a modern accent to walls, whether they're in- or outside (IP54) homes, hotels, restaurants, and more. Sulfer diffuses a wide beam (flood), which can be customised by an additional beam angle plate (medium and small). A recessed light source and a diffuser ensure only indirect and soft light.