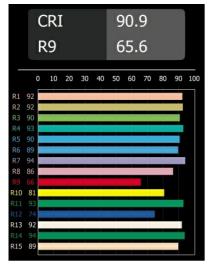

|
| Dimming Protocol                   | Trailing Edge          |
| Indoor/Outdoor                     | Indoor                 |
| Application                        | Wall                   |
| Mounting                           | Surface                |
| Adjustability                      | Not Applicable         |
| Distance to Lighted<br>Object (m)  | 0,1                    |
| Primary Colour &<br>Primary Finish | Silver Bronze, Brushed |
| Gross weight (g)                   | 725.0                  |
| Delivered lumens (lm)              | 334                    |
| Efficacy (Im/W)                    | 51                     |
| Glare rating                       | 17                     |
|                                    |                        |



## TM30 & CRI diagram





## Light distribution & beam diagram





## **Optical** Accessories



13271009Beam Aperture Plate Sulfer Spot White Structure13271032Beam Aperture Plate Sulfer Spot Black Structure



13271109Beam Aperture Plate Sulfer Medium White Structure13271132Beam Aperture Plate Sulfer Medium Black Structure

Choose a required accessory