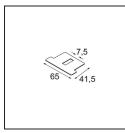

| Date     |  |
|----------|--|
| Customer |  |
| Project  |  |
| Гуре     |  |

Sulfer Wall Up/Down 2x LED 2700K Trailing Edge DI Silver Bronze Brushed

Sulfer is a minimalistic square-shaped luminaire. The cast aluminium housing brings a modern accent to walls, whether they're in- or outside (IP54) homes, hotels, restaurants, and more. Sulfer diffuses a wide beam (flood), which can be customised by an additional beam angle plate (medium and small). A recessed light source and a diffuser ensure only indirect and soft light.