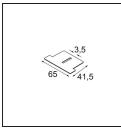

| Date     |  |
|----------|--|
| Customer |  |
| Project  |  |
| Гуре     |  |

Sulfer Wall Up/Down 2x LED 2700K Trailing Edge DI Silver Bronze Brushed

Sulfer is a minimalistic square-shaped luminaire. The cast aluminium housing brings a modern accent to walls, whether they're in- or outside (IP54) homes, hotels, restaurants, and more. Sulfer diffuses a wide beam (flood), which can be customised by an additional beam angle plate (medium and small). A recessed light source and a diffuser ensure only indirect and soft light.