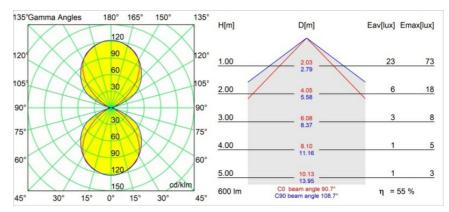

| Trailing Edge          |
| Indoor/Outdoor                     | Indoor                 |
| Application                        | Wall                   |
| Mounting                           | Surface                |
| Adjustability                      | Not Applicable         |
| Distance to Lighted<br>Object (m)  | 0,1                    |
| Primary Colour &<br>Primary Finish | Silver Bronze, Brushed |
| Gross weight (g)                   | 725.0                  |
| Delivered lumens (lm)              | 334                    |
| Efficacy (Im/W)                    | 51                     |
| Glare rating                       | 17                     |
|                                    |                        |



## TM30 & CRI diagram





## Light distribution & beam diagram





## **Optical** Accessories



13271009Beam Aperture Plate Sulfer Spot White Structure13271032Beam Aperture Plate Sulfer Spot Black Structure



13271109Beam Aperture Plate Sulfer Medium White Structure13271132Beam Aperture Plate Sulfer Medium Black Structure

Choose a required accessory