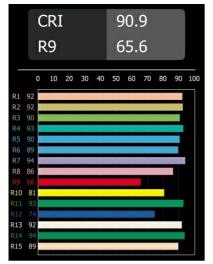

| 960                  |
| Dimming Protocol                   | Trailing Edge        |
| Indoor/Outdoor                     | Indoor               |
| Application                        | Wall                 |
| Mounting                           | Surface              |
| Adjustability                      | Not Applicable       |
| Distance to Lighted<br>Object (m)  | 0,1                  |
| Primary Colour &<br>Primary Finish | Bronze, Brushed      |
| Gross weight (g)                   | 725.0                |
| Delivered lumens (Im)              | 284                  |
| Efficacy (Im/W)                    | 43                   |
| Glare rating                       | 14                   |
|                                    |                      |



## TM30 & CRI diagram





## Light distribution & beam diagram





## **Optical** Accessories



13271009Beam Aperture Plate Sulfer Spot White Structure13271032Beam Aperture Plate Sulfer Spot Black Structure



13271109Beam Aperture Plate Sulfer Medium White Structure13271132Beam Aperture Plate Sulfer Medium Black Structure

Choose a required accessory