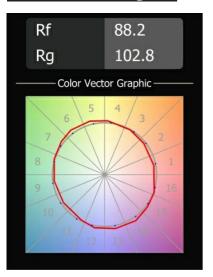

| 960                  |
| Dimming Protocol                   | Trailing Edge        |
| Indoor/Outdoor                     | Indoor               |
| Application                        | Wall                 |
| Mounting                           | Surface              |
| Adjustability                      | Not Applicable       |
| Distance to Lighted<br>Object (m)  | 0,1                  |
| Primary Colour &<br>Primary Finish | Bronze, Brushed      |
| Gross weight (g)                   | 725.0                |
| Delivered lumens (Im)              | 284                  |
| Efficacy (Im/W)                    | 43                   |
| Glare rating                       | 14                   |
|                                    |                      |



## TM30 & CRI diagram





## Light distribution & beam diagram





## **Optical** Accessories



13271009Beam Aperture Plate Sulfer Spot White Structure13271032Beam Aperture Plate Sulfer Spot Black Structure



13271109Beam Aperture Plate Sulfer Medium White Structure13271132Beam Aperture Plate Sulfer Medium Black Structure

Choose a required accessory