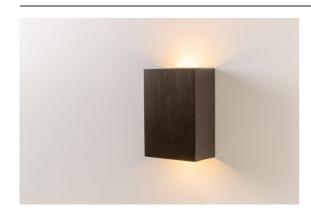

| Date     |  |
|----------|--|
| Customer |  |
| Project  |  |
| уре      |  |
|          |  |

Sulfer Wall Up/Down 2x LED 2700K Trailing Edge DI Bronze Brushed

Sulfer is a minimalistic square-shaped luminaire. The cast aluminium housing brings a modern accent to walls, whether they're in- or outside (IP54) homes, hotels, restaurants, and more. Sulfer diffuses a wide beam (flood), which can be customised by an additional beam angle plate (medium and small). A recessed light source and a diffuser ensure only indirect and soft light.