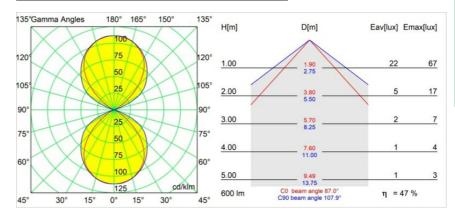

otocol                   | Trailing Edge        |
| Indoor/Outdoor                     | Indoor               |
| Application                        | Wall                 |
| Mounting                           | Surface              |
| Adjustability                      | Not Applicable       |
| Distance to Lighted<br>Object (m)  | 0,1                  |
| Primary Colour &<br>Primary Finish | Bronze, Brushed      |
| Gross weight (g)                   | 725.0                |
| Delivered lumens (Im)              | 284                  |
| Efficacy (Im/W)                    | 43                   |
| Glare rating                       | 14                   |
|                                    |                      |



## TM30 & CRI diagram





## Light distribution & beam diagram





## **Optical** Accessories



13271009Beam Aperture Plate Sulfer Spot White Structure13271032Beam Aperture Plate Sulfer Spot Black Structure



13271109Beam Aperture Plate Sulfer Medium White Structure13271132Beam Aperture Plate Sulfer Medium Black Structure

Choose a required accessory