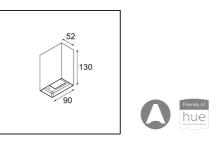

| Date     |  |
|----------|--|
| Customer |  |
| Project  |  |
| уре      |  |
|          |  |

Sulfer Wall Up/Down 2x LED 2700K Trailing Edge DI Bronze Brushed



Sulfer is a minimalistic square-shaped luminaire. The cast aluminium housing brings a modern accent to walls, whether they're in- or outside (IP54) homes, hotels, restaurants, and more. Sulfer diffuses a wide beam (flood), which can be customised by an additional beam angle plate (medium and small). A recessed light source and a diffuser ensure only indirect and soft light.



## Specifications

| specifications                     |                      |
|------------------------------------|----------------------|
| Material                           | 13270014             |
| Light Source Type                  | LED                  |
| LED Type                           | BRIDGELUX V8G8       |
| LED technology                     | LED COB              |
| CRI                                | Min. 90              |
| Colour Temperature                 | 2700K                |
| Lifetime                           | L90B10 @50,000 Hours |
| Lamp Included                      | Yes                  |
| Number of Light<br>Sources         | 2                    |
| CIE flux code                      | 61 93 100 50 47      |
| Binning (SDCM)