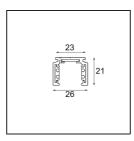

| Date     |   |
|----------|---|
| Customer |   |
| Project  | _ |
| Туре     |   |

Track 48V Profile Surface 3000 Bronze Brushed Anodised

Gross weight (g)

2549.0

## Specifications Material 13410282 No Lamp Included Number of Light 0 Sources Input Voltage 48Vdc **Electrical Class** Ш IP Rating 0 960 Glow wire rating (°C) Indoor/Outdoor Indoor Application Ceiling, Wall Mounting Surface Adjustability Not Applicable Primary Colour & Bronze, Brushed Anodised Primary Finish