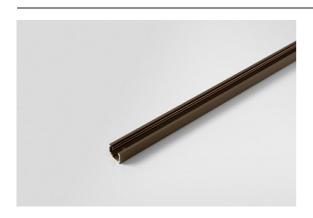

| Date     |   |
|----------|---|
| Customer |   |
| Project  | _ |
| Туре     |   |

Track 48V Profile Surface 3000 Bronze Brushed Anodised

Gross weight (g)

2549.0

## Specifications Material 13410282 No Lamp Included Number of Light 0 Sources Input Voltage 48Vdc **Electrical Class** Ш IP Rating 0 960 Glow wire rating (°C) Indoor/Outdoor Indoor Application Ceiling, Wall Mounting Surface Adjustability Not Applicable Primary Colour & Bronze, Brushed Anodised Primary Finish