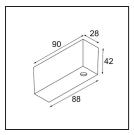

## Installation Accessories

**11062732** Power Feed Canopy Surface Square 4P Black Structure **11062709** Power Feed Canopy Surface Square 4P White Structure

Choose a required accessory