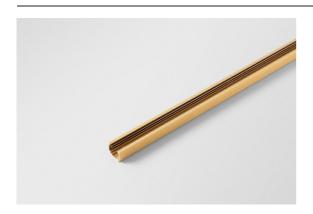

| ate      |  |
|----------|--|
| customer |  |
| roject   |  |
| уре      |  |

Track 48V Profile Surface 3000 Champagne Brushed Anodised