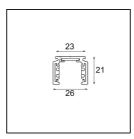

## Specifications Material

| Material                        | 13410241                    |
|---------------------------------|-----------------------------|
| Lamp Included                   | No                          |
| Number of Light<br>Sources      | 0                           |
| Input Voltage                   | 48Vdc                       |
| Electrical Class                | III                         |
| IP Rating                       | 0                           |
| Glow wire rating (°C)           | 960                         |
| Indoor/Outdoor                  | Indoor                      |
| Application                     | Ceiling, Wall               |
| Mounting                        | Surface                     |
| Adjustability                   | Not Applicable              |
| Primary Colour & Primary Finish | Champagne, Brushed Anodised |
| Gross weight (g)                | 2549.0                      |