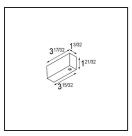

| Date     |   |
|----------|---|
| Customer |   |
| Project  | _ |
| Туре     |   |

Track 48V Profile Surface 2000 Bronze Brushed Anodised

| Specifications                  |                          |
|---------------------------------|--------------------------|
| Material                        | 13410182                 |
| Lamp Included                   | No                       |
| Number of Light<br>Sources      | 0                        |
| Input Voltage                   | 48Vdc                    |
| Electrical Class                | III                      |
| IP Rating                       | 0                        |
| Glow wire rating (°C)           | 960                      |
| Indoor/Outdoor                  | Indoor                   |
| Application                     | Ceiling, Wall            |
| Mounting                        | Surface                  |
| Adjustability                   | Not Applicable           |
| Primary Colour & Primary Finish | Bronze, Brushed Anodised |
| Gross weight (g)                | 1717.0                   |