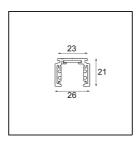

| Date     |   |
|----------|---|
| Customer |   |
| Project  | _ |
| Туре     |   |

Track 48V Profile Surface 2000 Bronze Brushed Anodised

| Specifications                  |                          |
|---------------------------------|--------------------------|
| Material                        | 13410182                 |
| Lamp Included                   | No                       |
| Number of Light<br>Sources      | 0                        |
| Input Voltage                   | 48Vdc                    |
| Electrical Class                | III                      |
| IP Rating                       | 0                        |
| Glow wire rating (°C)           | 960                      |
| Indoor/Outdoor                  | Indoor                   |
| Application                     | Ceiling, Wall            |
| Mounting                        | Surface                  |
| Adjustability                   | Not Applicable           |
| Primary Colour & Primary Finish | Bronze, Brushed Anodised |
| Gross weight (g)                | 1717.0                   |