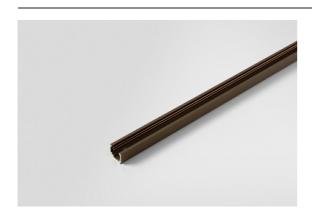

| Date     |   |
|----------|---|
| Customer |   |
| Project  | _ |
| Туре     |   |

Track 48V Profile Surface 2000 Bronze Brushed Anodised

| Specifications                  |                          |
|---------------------------------|--------------------------|
| Material                        | 13410182                 |
| Lamp Included                   | No                       |
| Number of Light<br>Sources      | 0                        |
| Input Voltage                   | 48Vdc                    |
| Electrical Class                | III                      |
| IP Rating                       | 0                        |
| Glow wire rating (°C)           | 960                      |
| Indoor/Outdoor                  | Indoor                   |
| Application                     | Ceiling, Wall            |
| Mounting                        | Surface                  |
| Adjustability                   | Not Applicable           |
| Primary Colour & Primary Finish | Bronze, Brushed Anodised |
| Gross weight (g)                | 1717.0                   |