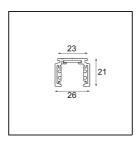

Track 48V Profile Surface 2000 Champagne Brushed Anodised

Gross weight (g)

1717.0

| Specifications                  |                             |
|---------------------------------|-----------------------------|
| Material                        | 13410141                    |
| Lamp Included                   | No                          |
| Number of Light<br>Sources      | 0                           |
| Input Voltage                   | 48Vdc                       |
| Electrical Class                | III                         |
| IP Rating                       | 0                           |
| Glow wire rating (°C)           | 960                         |
| Indoor/Outdoor                  | Indoor                      |
| Application                     | Ceiling, Wall               |
| Mounting                        | Surface                     |
| Adjustability                   | Not Applicable              |
| Primary Colour & Primary Finish | Champagne, Brushed Anodised |