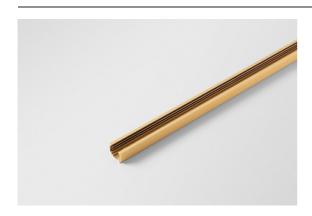

Track 48V Profile Surface 2000 Champagne Brushed Anodised

Gross weight (g)

1717.0

| Specifications                  |                             |
|---------------------------------|-----------------------------|
| Material                        | 13410141                    |
| Lamp Included                   | No                          |
| Number of Light<br>Sources      | 0                           |
| Input Voltage                   | 48Vdc                       |
| Electrical Class                | III                         |
| IP Rating                       | 0                           |
| Glow wire rating (°C)           | 960                         |
| Indoor/Outdoor                  | Indoor                      |
| Application                     | Ceiling, Wall               |
| Mounting                        | Surface                     |
| Adjustability                   | Not Applicable              |
| Primary Colour & Primary Finish | Champagne, Brushed Anodised |