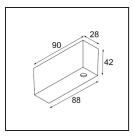

## Installation Accessories

11062732 Power Feed Canopy Surface Square 4P Black Structure11062709 Power Feed Canopy Surface Square 4P White Structure

Choose a required accessory