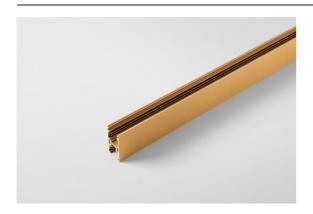

## Track 48V High Profile Suspended Up/Down 3000 Champagne Brushed Anodised

Gross weight (g)

5569.0

| Specifications                  |                             |
|---------------------------------|-----------------------------|
| Material                        | 12360241                    |
| Lamp Included                   | No                          |
| Number of Light<br>Sources      | 0                           |
| Light Direction                 | Up/Down                     |
| Input Voltage                   | 48Vdc                       |
| Electrical Class                | Ш                           |
| IP Rating                       | 0                           |
| Glow wire rating (°C)           | 960                         |
| Indoor/Outdoor                  | Indoor                      |
| Application                     | Ceiling                     |
| Mounting                        | Suspended                   |
| Adjustability                   | Not Applicable              |
| Primary Colour & Primary Finish | Champagne, Brushed Anodised |