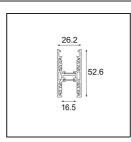

## Track 48V High Profile Suspended Up/Down 3000 Champagne Brushed Anodised

Gross weight (g)

5569.0

| Specifications                  |                             |
|---------------------------------|-----------------------------|
| Material                        | 12360241                    |
| Lamp Included                   | No                          |
| Number of Light<br>Sources      | 0                           |
| Light Direction                 | Up/Down                     |
| Input Voltage                   | 48Vdc                       |
| Electrical Class                | Ш                           |
| IP Rating                       | 0                           |
| Glow wire rating (°C)           | 960                         |
| Indoor/Outdoor                  | Indoor                      |
| Application                     | Ceiling                     |
| Mounting                        | Suspended                   |
| Adjustability                   | Not Applicable              |
| Primary Colour & Primary Finish | Champagne, Brushed Anodised |