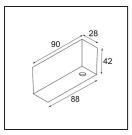

## Track 48V High Profile Suspended Up/Down 3000 Champagne Brushed Anodised

Gross weight (g)

5569.0

| Specifications                  |                             |
|---------------------------------|-----------------------------|
| Material                        | 12360241                    |
| Lamp Included                   | No                          |
| Number of Light<br>Sources      | 0                           |
| Light Direction                 | Up/Down                     |
| Input Voltage                   | 48Vdc                       |
| Electrical Class                | Ш                           |
| IP Rating                       | 0                           |
| Glow wire rating (°C)           | 960                         |
| Indoor/Outdoor                  | Indoor                      |
| Application                     | Ceiling                     |
| Mounting                        | Suspended                   |
| Adjustability                   | Not Applicable              |
| Primary Colour & Primary Finish | Champagne, Brushed Anodised |