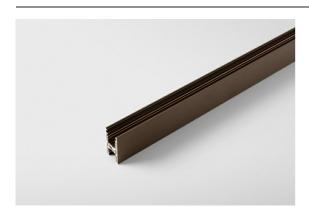

## Track 48V High Profile Suspended Up/Down 2000 Bronze Brushed Anodised

| Specifications                  |                          |
|---------------------------------|--------------------------|
| Material                        | 12360182                 |
| Lamp Included                   | No                       |
| Number of Light<br>Sources      | 0                        |
| Light Direction                 | Up/Down                  |
| Input Voltage                   | 48Vdc                    |
| Electrical Class                | III                      |
| IP Rating                       | 0                        |
| Glow wire rating (°C)           | 960                      |
| Indoor/Outdoor                  | Indoor                   |
| Application                     | Ceiling                  |
| Mounting                        | Suspended                |
| Adjustability                   | Not Applicable           |
| Primary Colour & Primary Finish | Bronze, Brushed Anodised |
| Gross weight (g)                | 3822.0                   |