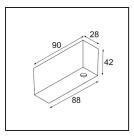

## Installation Accessories

**11062732** Power Feed Canopy Surface Square 4P Black Structure **11062709** Power Feed Canopy Surface Square 4P White Structure

Choose a required accessory