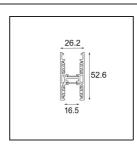

## Track 48V High Profile Suspended Up/Down 2000 Bronze Brushed Anodised

| Specifications                  |                          |
|---------------------------------|--------------------------|
| Material                        | 12360182                 |
| Lamp Included                   | No                       |
| Number of Light<br>Sources      | 0                        |
| Light Direction                 | Up/Down                  |
| Input Voltage                   | 48Vdc                    |
| Electrical Class                | III                      |
| IP Rating                       | 0                        |
| Glow wire rating (°C)           | 960                      |
| Indoor/Outdoor                  | Indoor                   |
| Application                     | Ceiling                  |
| Mounting                        | Suspended                |
| Adjustability                   | Not Applicable           |
| Primary Colour & Primary Finish | Bronze, Brushed Anodised |
| Gross weight (g)                | 3822.0                   |