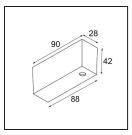

## Installation Accessories

**11062732** Power Feed Canopy Surface Square 4P Black Structure **11062709** Power Feed Canopy Surface Square 4P White Structure

Choose a required accessory