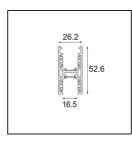

## Track 48V High Profile Suspended Up/Down 2000 Champagne Brushed Anodised

| Specifications                  |                             |
|---------------------------------|-----------------------------|
| Material                        | 12360141                    |
| Lamp Included                   | No                          |
| Number of Light<br>Sources      | 0                           |
| Light Direction                 | Up/Down                     |
| Input Voltage                   | 48Vdc                       |
| Electrical Class                | III                         |
| IP Rating                       | 0                           |
| Glow wire rating (°C)           | 960                         |
| Indoor/Outdoor                  | Indoor                      |
| Application                     | Ceiling                     |
| Mounting                        | Suspended                   |
| Adjustability                   | Not Applicable              |
| Primary Colour & Primary Finish | Champagne, Brushed Anodised |
| Gross weight (g)                | 3822.0                      |