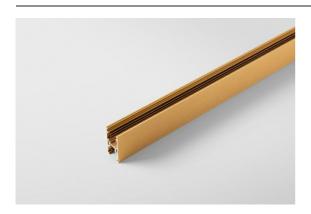

## Track 48V High Profile Suspended Up/Down 2000 Champagne Brushed Anodised

| Specifications                  |                             |
|---------------------------------|-----------------------------|
| Material                        | 12360141                    |
| Lamp Included                   | No                          |
| Number of Light<br>Sources      | 0                           |
| Light Direction                 | Up/Down                     |
| Input Voltage                   | 48Vdc                       |
| Electrical Class                | III                         |
| IP Rating                       | 0                           |
| Glow wire rating (°C)           | 960                         |
| Indoor/Outdoor                  | Indoor                      |
| Application                     | Ceiling                     |
| Mounting                        | Suspended                   |
| Adjustability                   | Not Applicable              |
| Primary Colour & Primary Finish | Champagne, Brushed Anodised |
| Gross weight (g)                | 3822.0                      |