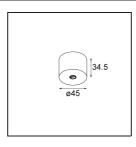

| Specifications                  |                                                                                                                                                                                           |
|---------------------------------|-------------------------------------------------------------------------------------------------------------------------------------------------------------------------------------------|
| Material                        | 13242084                                                                                                                                                                                  |
| Lamp Included                   | No                                                                                                                                                                                        |
| Number of Light<br>Sources      | 1                                                                                                                                                                                         |
| Input Voltage                   | Constant Current Driver Required                                                                                                                                                          |
| Electrical Class                | III                                                                                                                                                                                       |
| IP Rating                       | 20                                                                                                                                                                                        |
| Glow wire rating (°C)           | 960                                                                                                                                                                                       |
| Indoor/Outdoor                  | Indoor                                                                                                                                                                                    |
| Application                     | Ceiling, Wall                                                                                                                                                                             |
| Mounting                        | Surface                                                                                                                                                                                   |
| Adjustability                   | Not Applicable                                                                                                                                                                            |
| Primary Colour & Primary Finish | Silver Bronze, Brushed Anodised                                                                                                                                                           |
| Gross weight (g)                | 68.0                                                                                                                                                                                      |
| Remark                          | <ul> <li>Light module not included</li> <li>This is not a complete product. Jack light modules required.</li> <li>This is not a complete product. Jack light modules required.</li> </ul> |