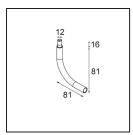

**13240209** Stick Modupoint 300 White Structure **13240232** Stick Modupoint 300 Black Structure

**13242209** Stick Modupoint Curved 90° White Structure **13242232** Stick Modupoint Curved 90° Black Structure