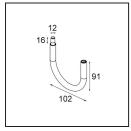

**13240209** Stick Modupoint 300 White Structure **13240232** Stick Modupoint 300 Black Structure

**13242209** Stick Modupoint Curved 90° White Structure **13242232** Stick Modupoint Curved 90° Black Structure