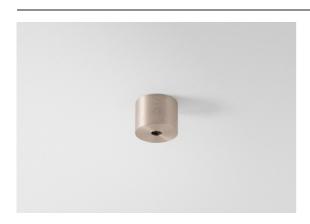

| Date     |  |
|----------|--|
| Customer |  |
| Project  |  |
| Гуре     |  |

Modupoint Round Surface 45 1x DE Silver Bronze Brushed Anodised

1984. Modupoint enters the market. Instantly revolutionary, it was the first lighting system with interchangeable components and a refined design fully integrated with the ceiling. 2020. Modupoint Round and Modupoint Square enter with the latest smart LED lighting technology and new minimalist designs. Modupoint Round can connect Marbulito, Médard, Minude and Gamin.

| Specifications                  |                                                                                                                                                                                           |
|---------------------------------|-------------------------------------------------------------------------------------------------------------------------------------------------------------------------------------------|
| Material                        | 13242084                                                                                                                                                                                  |
| Lamp Included                   | No                                                                                                                                                                                        |
| Number of Light<br>Sources      | 1                                                                                                                                                                                         |
| Input Voltage                   | Constant Current Driver Required                                                                                                                                                          |
| Electrical Class                | III                                                                                                                                                                                       |
| IP Rating                       | 20                                                                                                                                                                                        |
| Glow wire rating (°C)           | 960                                                                                                                                                                                       |
| Indoor/Outdoor                  | Indoor                                                                                                                                                                                    |
| Application                     | Ceiling, Wall                                                                                                                                                                             |
| Mounting                        | Surface                                                                                                                                                                                   |
| Adjustability                   | Not Applicable                                                                                                                                                                            |
| Primary Colour & Primary Finish | Silver Bronze, Brushed Anodised                                                                                                                                                           |
| Gross weight (g)                | 68.0                                                                                                                                                                                      |
| Remark                          | <ul> <li>Light module not included</li> <li>This is not a complete product. Jack light modules required.</li> <li>This is not a complete product. Jack light modules required.</li> </ul> |