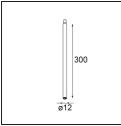

**13240209** Stick Modupoint 300 White Structure **13240232** Stick Modupoint 300 Black Structure

**13242209** Stick Modupoint Curved 90° White Structure **13242232** Stick Modupoint Curved 90° Black Structure