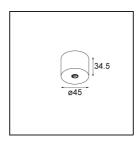

| Specifications                  |                                                                                                                                                                                           |
|---------------------------------|-------------------------------------------------------------------------------------------------------------------------------------------------------------------------------------------|
| Material                        | 13242082                                                                                                                                                                                  |
| Lamp Included                   | No                                                                                                                                                                                        |
| Number of Light<br>Sources      | 1                                                                                                                                                                                         |
| Input Voltage                   | Constant Current Driver Required                                                                                                                                                          |
| Electrical Class                | III                                                                                                                                                                                       |
| IP Rating                       | 20                                                                                                                                                                                        |
| Glow wire rating (°C)           | 960                                                                                                                                                                                       |
| Indoor/Outdoor                  | Indoor                                                                                                                                                                                    |
| Application                     | Ceiling, Wall                                                                                                                                                                             |
| Mounting                        | Surface                                                                                                                                                                                   |
| Adjustability                   | Not Applicable                                                                                                                                                                            |
| Primary Colour & Primary Finish | Bronze, Brushed Anodised                                                                                                                                                                  |
| Gross weight (g)                | 68.0                                                                                                                                                                                      |
| Remark                          | <ul> <li>Light module not included</li> <li>This is not a complete product. Jack light modules required.</li> <li>This is not a complete product. Jack light modules required.</li> </ul> |