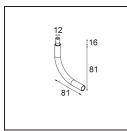

13240209 Stick Modupoint 300 White Structure 13240232 Stick Modupoint 300 Black Structure

**13242209** Stick Modupoint Curved 90° White Structure **13242232** Stick Modupoint Curved 90° Black Structure