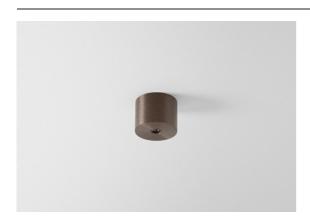

## Modupoint Round Surface 45 1x DE Bronze Brushed Anodised

1984. Modupoint enters the market. Instantly revolutionary, it was the first lighting system with interchangeable components and a refined design fully integrated with the ceiling. 2020. Modupoint Round and Modupoint Square enter with the latest smart LED lighting technology and new minimalist designs. Modupoint Round can connect Marbulito, Médard, Minude and Gamin.