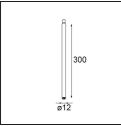

13240209 Stick Modupoint 300 White Structure 13240232 Stick Modupoint 300 Black Structure

**13242209** Stick Modupoint Curved 90° White Structure **13242232** Stick Modupoint Curved 90° Black Structure