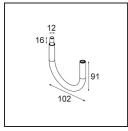

13240209 Stick Modupoint 300 White Structure 13240232 Stick Modupoint 300 Black Structure

**13242209** Stick Modupoint Curved 90° White Structure **13242232** Stick Modupoint Curved 90° Black Structure

**13242309** Stick Modupoint Curved 180° White Structure **13242332** Stick Modupoint Curved 180° Black Structure

Choose a required accessory