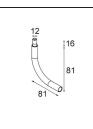

13242209Stick Modupoint Curved 90° White Structure13242232Stick Modupoint Curved 90° Black Structure

13242309Stick Modupoint Curved 180° White Structure13242332Stick Modupoint Curved 180° Black Structure