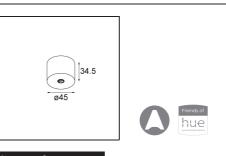

## Specifications

| specifications                     |                                                                                                                                                                                           |
|------------------------------------|-------------------------------------------------------------------------------------------------------------------------------------------------------------------------------------------|
| Material                           | 13242041                                                                                                                                                                                  |
| Lamp Included                      | No                                                                                                                                                                                        |
| Number of Light<br>Sources         | 1                                                                                                                                                                                         |
| Input Voltage                      | Constant Current Driver Required                                                                                                                                                          |
| Electrical Class                   |                                                                                                                                                                                           |
| IP Rating                          | 20                                                                                                                                                                                        |
| Glow wire rating (°C)              | 960                                                                                                                                                                                       |
| Indoor/Outdoor                     | Indoor                                                                                                                                                                                    |
| Application                        | Ceiling, Wall                                                                                                                                                                             |
| Mounting                           | Surface                                                                                                                                                                                   |
| Adjustability                      | Not Applicable                                                                                                                                                                            |
| Primary Colour &<br>Primary Finish | Champagne, Brushed Anodised                                                                                                                                                               |
| Gross weight (g)                   | 68.0                                                                                                                                                                                      |
| Remark                             | <ul> <li>Light module not included</li> <li>This is not a complete product. Jack light modules required.</li> <li>This is not a complete product. Jack light modules required.</li> </ul> |