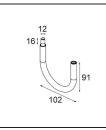

13242209Stick Modupoint Curved 90° White Structure13242232Stick Modupoint Curved 90° Black Structure

13242309Stick Modupoint Curved 180° White Structure13242332Stick Modupoint Curved 180° Black Structure