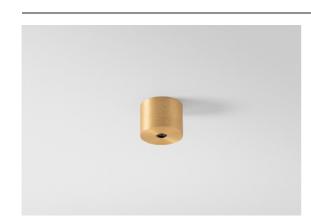

| Date     |
|----------|
| Customer |
| Project  |
| Гуре     |

Modupoint Round Surface 45 1x DE Champagne Brushed Anodised

1984. Modupoint enters the market. Instantly revolutionary, it was the first lighting system with interchangeable components and a refined design fully integrated with the ceiling. 2020. Modupoint Round and Modupoint Square enter with the latest smart LED lighting technology and new minimalist designs. Modupoint Round can connect Marbulito, Médard, Minude and Gamin.