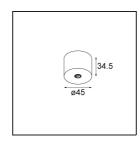

| Specifications                  |                                                                                                                                                                                           |
|---------------------------------|-------------------------------------------------------------------------------------------------------------------------------------------------------------------------------------------|
| Material                        | 13242032                                                                                                                                                                                  |
| Lamp Included                   | No                                                                                                                                                                                        |
| Number of Light<br>Sources      | 1                                                                                                                                                                                         |
| Input Voltage                   | Constant Current Driver Required                                                                                                                                                          |
| Electrical Class                | III                                                                                                                                                                                       |
| IP Rating                       | 20                                                                                                                                                                                        |
| Glow wire rating (°C)           | 960                                                                                                                                                                                       |
| Indoor/Outdoor                  | Indoor                                                                                                                                                                                    |
| Application                     | Ceiling, Wall                                                                                                                                                                             |
| Mounting                        | Surface                                                                                                                                                                                   |
| Adjustability                   | Not Applicable                                                                                                                                                                            |
| Primary Colour & Primary Finish | Black, Structure                                                                                                                                                                          |
| Gross weight (g)                | 68.0                                                                                                                                                                                      |
| Remark                          | <ul> <li>Light module not included</li> <li>This is not a complete product. Jack light modules required.</li> <li>This is not a complete product. Jack light modules required.</li> </ul> |