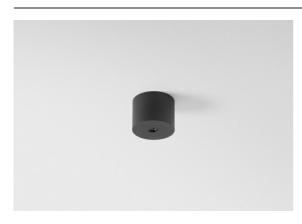

## Modupoint Round Surface 45 1x DE Black Structure

1984. Modupoint enters the market. Instantly revolutionary, it was the first lighting system with interchangeable components and a refined design fully integrated with the ceiling. 2020. Modupoint Round and Modupoint Square enter with the latest smart LED lighting technology and new minimalist designs. Modupoint Round can connect Marbulito, Médard, Minude and Gamin.

| Specifications                  |                                                                                                                                                                                           |
|---------------------------------|-------------------------------------------------------------------------------------------------------------------------------------------------------------------------------------------|
| Material                        | 13242032                                                                                                                                                                                  |
| Lamp Included                   | No                                                                                                                                                                                        |
| Number of Light<br>Sources      | 1                                                                                                                                                                                         |
| Input Voltage                   | Constant Current Driver Required                                                                                                                                                          |
| Electrical Class                | III                                                                                                                                                                                       |
| IP Rating                       | 20                                                                                                                                                                                        |
| Glow wire rating (°C)           | 960                                                                                                                                                                                       |
| Indoor/Outdoor                  | Indoor                                                                                                                                                                                    |
| Application                     | Ceiling, Wall                                                                                                                                                                             |
| Mounting                        | Surface                                                                                                                                                                                   |
| Adjustability                   | Not Applicable                                                                                                                                                                            |
| Primary Colour & Primary Finish | Black, Structure                                                                                                                                                                          |
| Gross weight (g)                | 68.0                                                                                                                                                                                      |
| Remark                          | <ul> <li>Light module not included</li> <li>This is not a complete product. Jack light modules required.</li> <li>This is not a complete product. Jack light modules required.</li> </ul> |