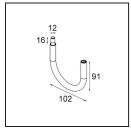

**13242309** Stick Modupoint Curved 180° White Structure **13242332** Stick Modupoint Curved 180° Black Structure

Choose a required accessory