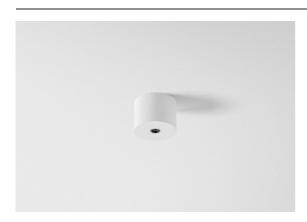

## Modupoint Round Surface 45 1x DE White Structure

1984. Modupoint enters the market. Instantly revolutionary, it was the first lighting system with interchangeable components and a refined design fully integrated with the ceiling. 2020. Modupoint Round and Modupoint Square enter with the latest smart LED lighting technology and new minimalist designs. Modupoint Round can connect Marbulito, Médard, Minude and Gamin.

| Specifications                  |                                                                                                                                                                                           |
|---------------------------------|-------------------------------------------------------------------------------------------------------------------------------------------------------------------------------------------|
| Material                        | 13242009                                                                                                                                                                                  |
| Lamp Included                   | No                                                                                                                                                                                        |
| Number of Light<br>Sources      | 1                                                                                                                                                                                         |
| Input Voltage                   | Constant Current Driver Required                                                                                                                                                          |
| Electrical Class                | III                                                                                                                                                                                       |
| IP Rating                       | 20                                                                                                                                                                                        |
| Glow wire rating (°C)           | 960                                                                                                                                                                                       |
| Indoor/Outdoor                  | Indoor                                                                                                                                                                                    |
| Application                     | Ceiling, Wall                                                                                                                                                                             |
| Mounting                        | Surface                                                                                                                                                                                   |
| Adjustability                   | Not Applicable                                                                                                                                                                            |
| Primary Colour & Primary Finish | White, Structure                                                                                                                                                                          |
| Gross weight (g)                | 68.0                                                                                                                                                                                      |
| Remark                          | <ul> <li>Light module not included</li> <li>This is not a complete product. Jack light modules required.</li> <li>This is not a complete product. Jack light modules required.</li> </ul> |