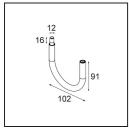

**13242309** Stick Modupoint Curved 180° White Structure **13242332** Stick Modupoint Curved 180° Black Structure

Choose a required accessory