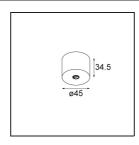

| Specifications                  |                                                                                                                                                                                           |
|---------------------------------|-------------------------------------------------------------------------------------------------------------------------------------------------------------------------------------------|
| Material                        | 13242009                                                                                                                                                                                  |
| Lamp Included                   | No                                                                                                                                                                                        |
| Number of Light<br>Sources      | 1                                                                                                                                                                                         |
| Input Voltage                   | Constant Current Driver Required                                                                                                                                                          |
| Electrical Class                | III                                                                                                                                                                                       |
| IP Rating                       | 20                                                                                                                                                                                        |
| Glow wire rating (°C)           | 960                                                                                                                                                                                       |
| Indoor/Outdoor                  | Indoor                                                                                                                                                                                    |
| Application                     | Ceiling, Wall                                                                                                                                                                             |
| Mounting                        | Surface                                                                                                                                                                                   |
| Adjustability                   | Not Applicable                                                                                                                                                                            |
| Primary Colour & Primary Finish | White, Structure                                                                                                                                                                          |
| Gross weight (g)                | 68.0                                                                                                                                                                                      |
| Remark                          | <ul> <li>Light module not included</li> <li>This is not a complete product. Jack light modules required.</li> <li>This is not a complete product. Jack light modules required.</li> </ul> |